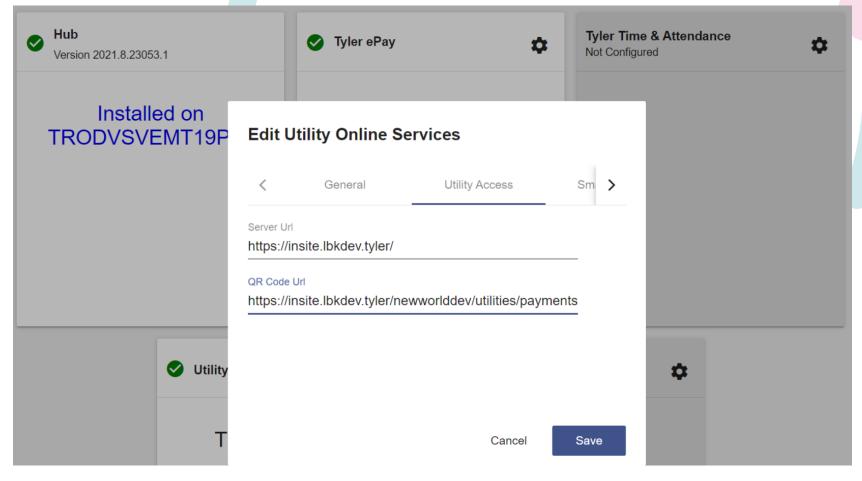

Edit Utility Access Batch Criteria

Edit Utility Access Batch Criteria

QR Codes added to standard Utility Bills to direct users to Quick Pay page

QR Codes added to standard Utility Bills to direct users to Quick Pay page