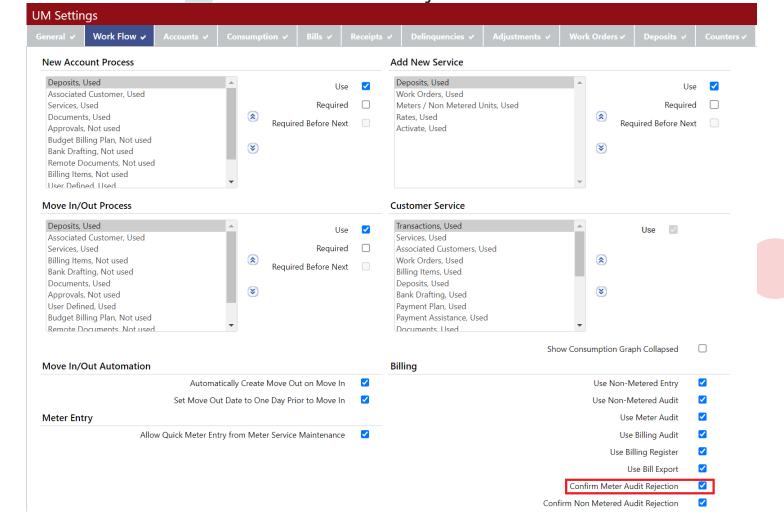

### **Move Out Date Setting**

Added setting to set move out dates to a day prior to the move in date.

| eneral 🗸 Work Flow 🗸                                                                                                                                                                                                            | Accounts 🗸     | Consumption 🗸          | Bills 🗸                | Receipts | ✓ Delinquencies ✓                                                                                                                                                           | Adjustments 🗸 | Work Orders ✓                   | Deposits ✓                         | Counter     |
|---------------------------------------------------------------------------------------------------------------------------------------------------------------------------------------------------------------------------------|----------------|------------------------|------------------------|----------|-----------------------------------------------------------------------------------------------------------------------------------------------------------------------------|---------------|---------------------------------|------------------------------------|-------------|
| New Account Process                                                                                                                                                                                                             |                |                        |                        |          | Add New Service                                                                                                                                                             |               |                                 |                                    |             |
| Deposits, Used Associated Customer, Used Services, Used Documents, Used Approvals, Not used Budget Billing Plan, Not used Bank Drafting, Not used Remote Documents, Not used Billing Items, Not used User Defined Lised         |                | Requi                  | Requii<br>red Before N |          | Deposits, Used<br>Work Orders, Used<br>Meters / Non Metered U<br>Rates, Used<br>Activate, Used                                                                              | Jnits, Used   | <ul><li>Rec</li><li>▼</li></ul> | Us<br>Require<br>quired Before Nex | d $\square$ |
| Move In/Out Process  Deposits, Used                                                                                                                                                                                             |                | <b>A</b>               | ı                      | Jse 🔽    | Customer Service Transactions, Used                                                                                                                                         |               | <b>A</b>                        | Use                                |             |
| Associated Customer, Used<br>Services, Used<br>Billing Items, Not used<br>Bank Drafting, Not used<br>Documents, Used<br>Approvals, Not used<br>User Defined, Used<br>Budget Billing Plan, Not used<br>Remote Documents Not used |                | Requi                  | Requir<br>red Before N | ed 🗌     | Services, Used Associated Customers, L Work Orders, Used Billing Items, Used Deposits, Used Bank Drafting, Used Payment Plan, Used Payment Assistance, Used Documents, Used |               | <ul><li>★</li></ul>             | use w                              |             |
| Move In/Out Automation                                                                                                                                                                                                          |                |                        |                        |          | Billing                                                                                                                                                                     | Sho           | ow Consumption Gra              | aph Collapsed                      |             |
| were my out ridiomation                                                                                                                                                                                                         |                | itically Create Move C |                        |          | Dilling                                                                                                                                                                     |               |                                 | Metered Entry                      | <b>~</b>    |
| Meter Entry                                                                                                                                                                                                                     | Set Move O     | ut Date to One Day P   | ior to Move            | ln 🔽     |                                                                                                                                                                             |               |                                 | Metered Audit<br>e Meter Audit     | <b>☑</b>    |
| Allow                                                                                                                                                                                                                           | Quick Meter En | try from Meter Servic  | e Maintenan            | ce 🔽     |                                                                                                                                                                             |               |                                 | e Billing Audit                    | <b>☑</b>    |
|                                                                                                                                                                                                                                 |                |                        |                        |          |                                                                                                                                                                             |               |                                 | illing Register<br>Jse Bill Export | <b>☑</b>    |
|                                                                                                                                                                                                                                 |                |                        |                        |          |                                                                                                                                                                             |               | Confirm Meter A                 |                                    | <b>~</b>    |
|                                                                                                                                                                                                                                 |                |                        |                        |          |                                                                                                                                                                             | Con           | firm Non Metered Au             | udit Rejection                     | <b>✓</b>    |