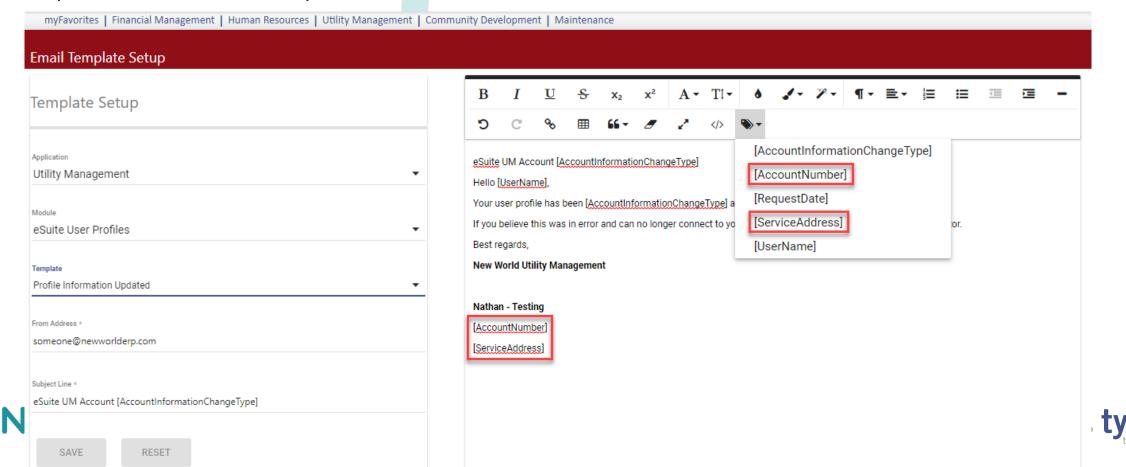

# **Profile Information Updated E-Mail Template**

 Added [AccountNumber] and [ServiceAddress] tags to the Profile Information Updated e-mail template.