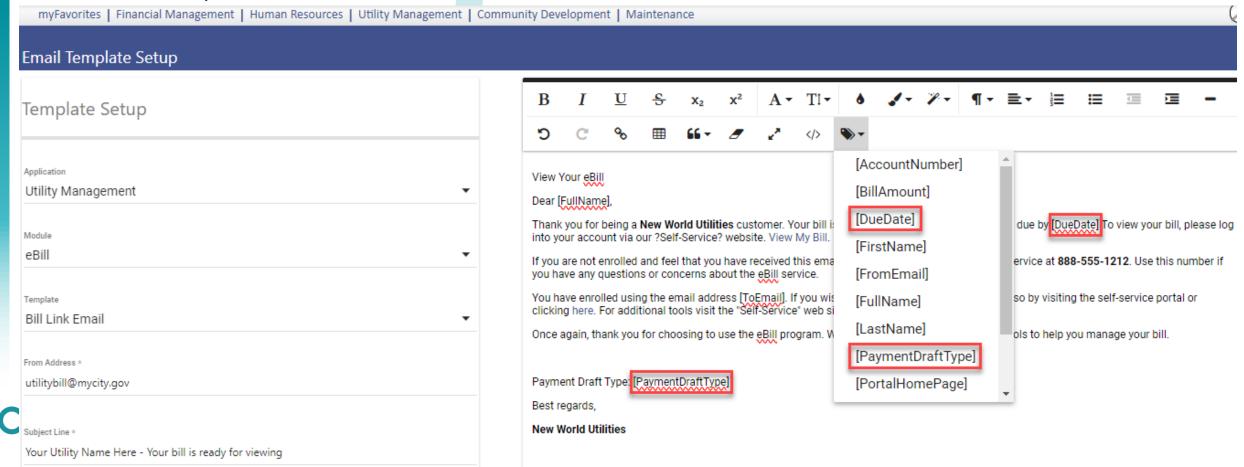

## **eBill E-Mail Template**

AddeBill E-Mail Templateed [DueDate] and [PaymentDraftType] tags to the eBill e-mail template.