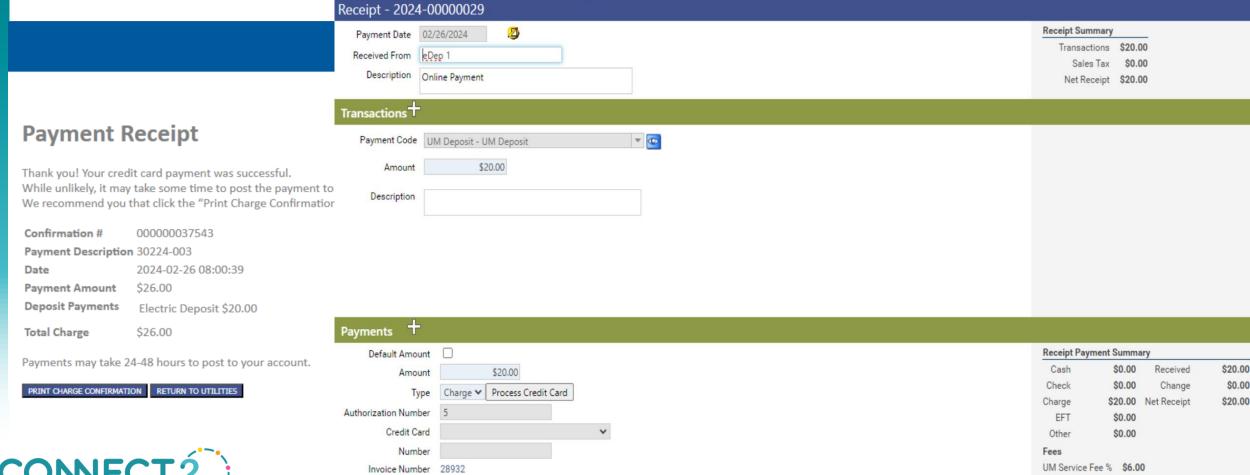

#### **eUtilities Payments**

Making payment on inactive account with \$0.00 balance displays warning.

Ability to pay deposits is available through eUtilities. Setup and configuration:

Ability to pay deposits is available through eUtilities under Payments menu.

#### City of Tyler Utilities Services Powered by Tyler Technologies

Expiration Date

Ability to pay deposits is available through eUtilities. Payment made:

Ability to pay deposits is available through eUtilities and sends e-mail notification.