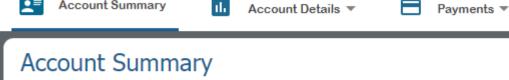

## eUtilities Recurring Credit Card Notice

 Account Summary and Make a Payment pages display message if account is active on Recurring Credit Card. City of Tyler Utilities Services

Powered by Tyler Technologies

#### Make a Payment View Bill Balance on Last Bill (\$3,195.26) All Activity Since Last Bill \$0.00 Total Due (\$3,195.26) \*\*Credit Balance on Account\*\*

Current Bill Due Date 5/27/2019

\*\*Active on Recurring Credit Card\*\*

#### **eUtilities Payments**

Making payment on inactive account with \$0.00 balance displays warning.

Ability to pay deposits is available through eUtilities. Setup and configuration:

Ability to pay deposits is available through eUtilities under Payments menu.