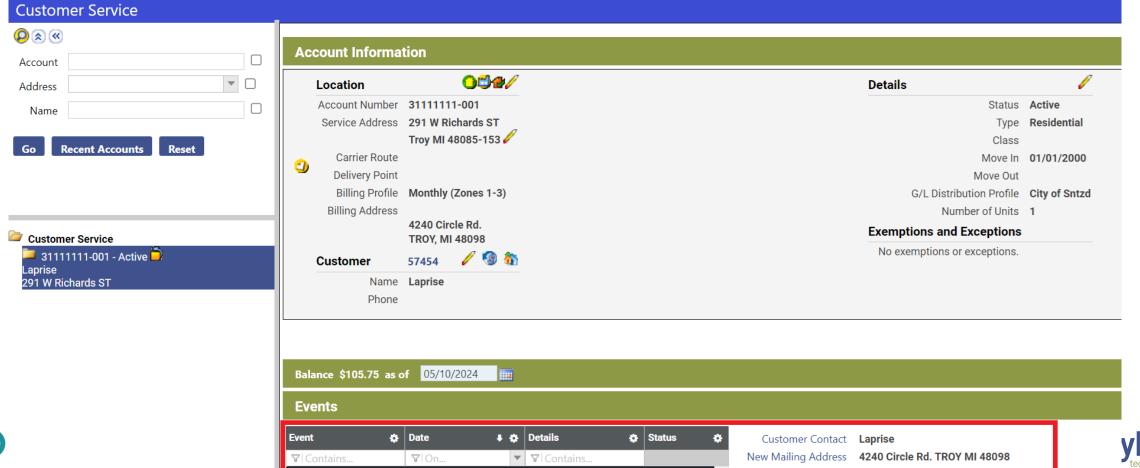

#### **Customer Service Events Grid**

Mailing address changes added as events on Events grid.

Edit Associated Custo... 05/10/2024

Mailing Address Chan...

Old Mailing Address 5023a Lake Overlook Dr Troy MI 48084