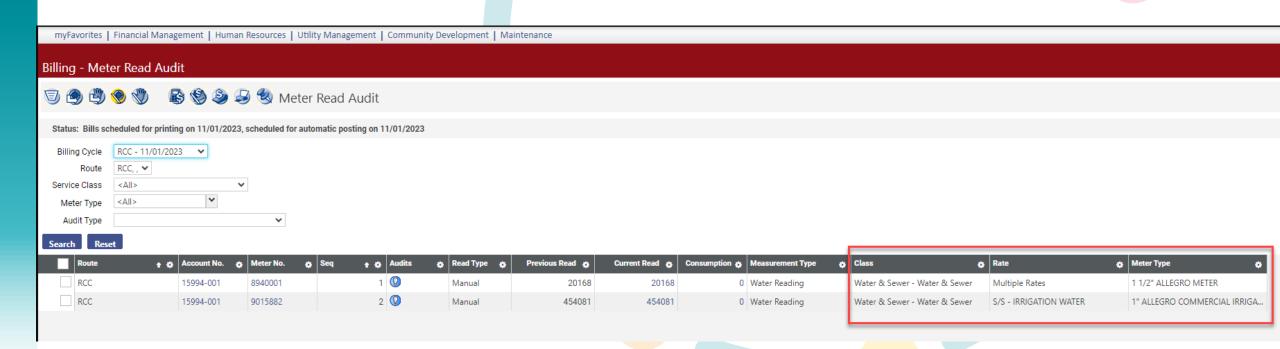

• Class, Rate and Meter Type columns are added to the Meter Read Audit grid.

Setting added to confirm Meter Read Audit rejection in the Work Flow tab of UM

Settings.

Setting to confirm Meter Read Audit rejection added to Work Flow tab of UM