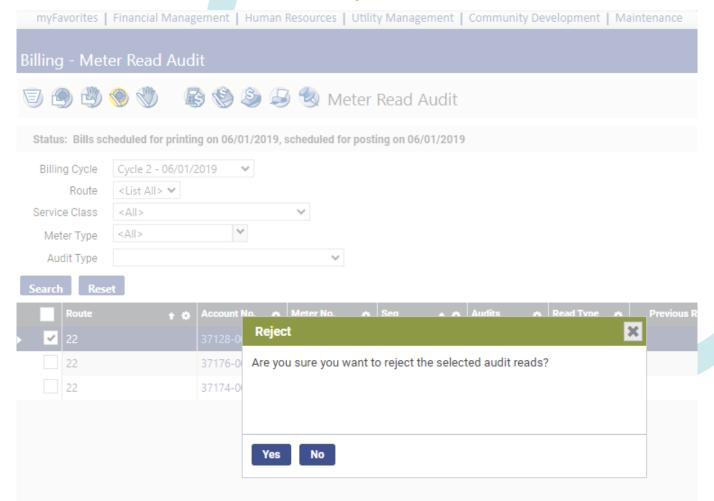

• Class, Rate and Meter Type columns are added to the Meter Read Audit grid.

Setting added to confirm Meter Read Audit rejection in the Work Flow tab of UM

Settings.

Setting to confirm Meter Read Audit rejection added to Work Flow tab of UM

Settings.

 Prev, Next, Accept/Next buttons added to Meter Read Audit Analysis popup.