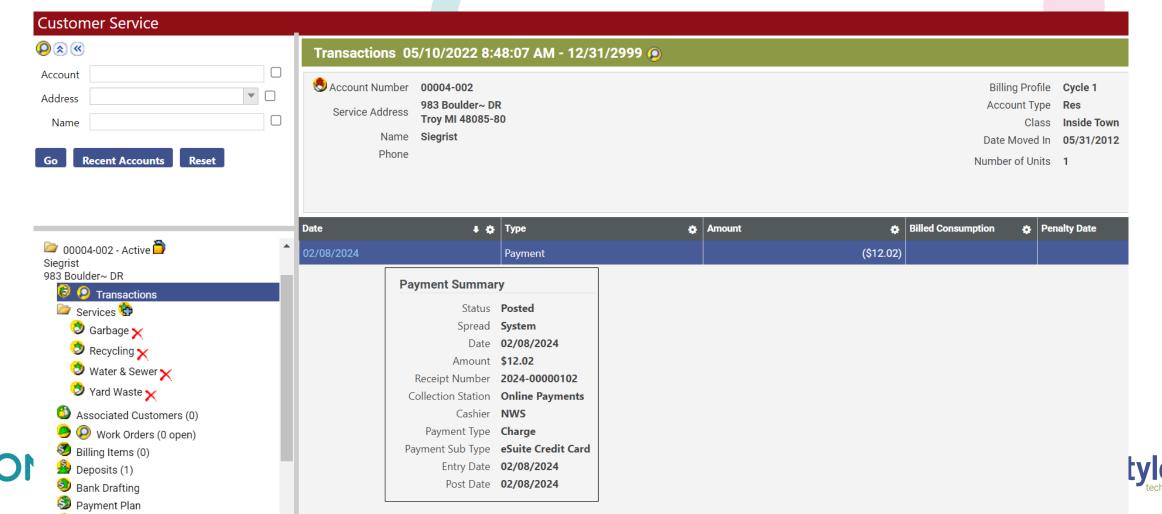

#### **Customer Service - Transactions**

Hovering on a transaction's row will display a bubble with summary details.