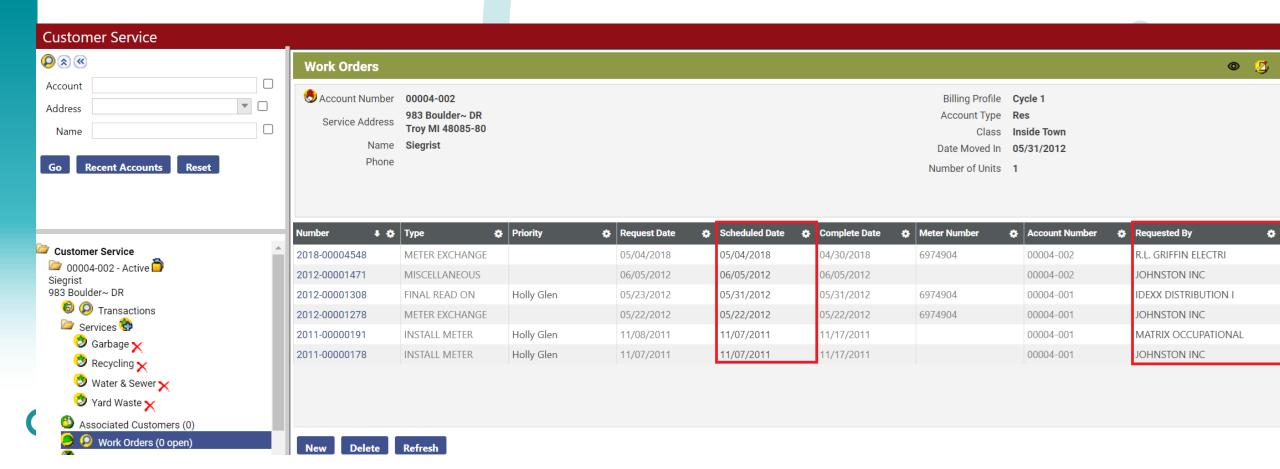

#### **Customer Service - Work Orders**

 Scheduled Date and Requested By columns added to the Work Orders grid in Customer Service.