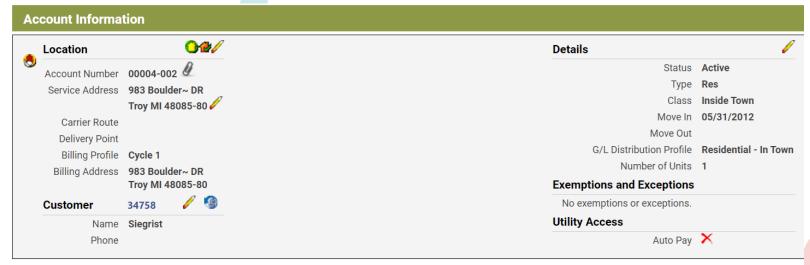

### **Customer Service Addresses**

 Customer service displays notification icon when account is primary and mailing address differs from service address.

| Customer Service        |     |                 |                    |                                                   |
|-------------------------|-----|-----------------|--------------------|---------------------------------------------------|
| (P) (S) (C)             |     |                 |                    |                                                   |
| Account                 |     | Account Informa | tion               |                                                   |
| Address                 | ▼ □ | Location        | <b>○</b> •         |                                                   |
| Name                    |     | Account Number  | 00004-002          |                                                   |
|                         |     | Service Address | 983 Boulder~ DR    |                                                   |
| Go Recent Accounts Res  | set |                 | Troy MI 48085-80 🗸 |                                                   |
|                         |     | Carrier Route   |                    |                                                   |
|                         |     | Delivery Point  |                    |                                                   |
|                         |     | Billing Profile | Cycle 1            |                                                   |
|                         |     | Billing Address |                    |                                                   |
| Customer Service        |     |                 | 983 Boulder DR     |                                                   |
| 00004-002 - Active      |     |                 | Troy, MI 48085-80  | •                                                 |
| Siegrist~, Trevion REED |     | Customer        | 34758 🧪 🧐 🐧        |                                                   |
| 983 Boulder~ DR         |     | Name            | Siegrist           | Service Address is different than Mailing Address |
|                         |     | Phone           |                    |                                                   |