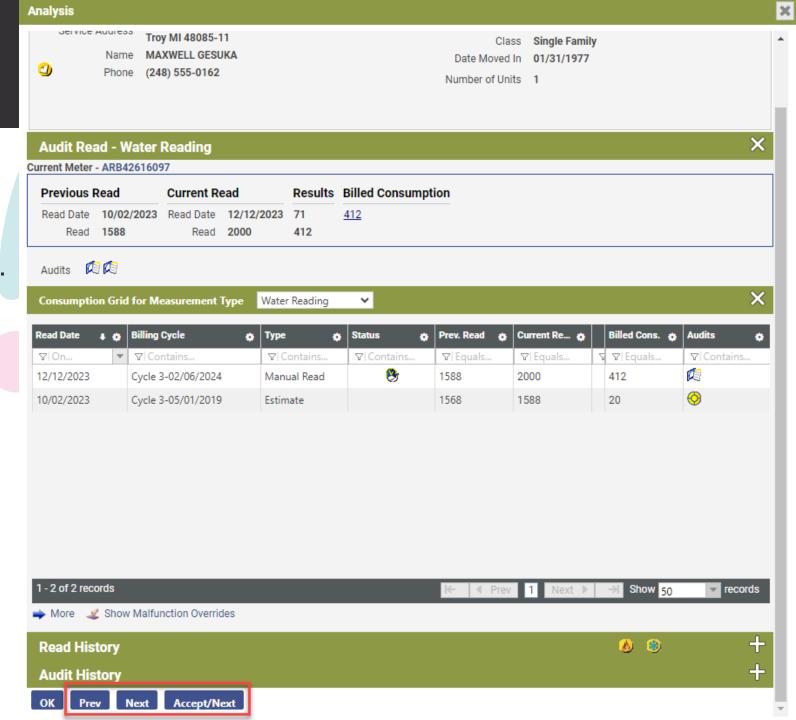

Settings.

 Prev, Next, Accept/Next buttons added to Meter Read Audit Analysis popup.