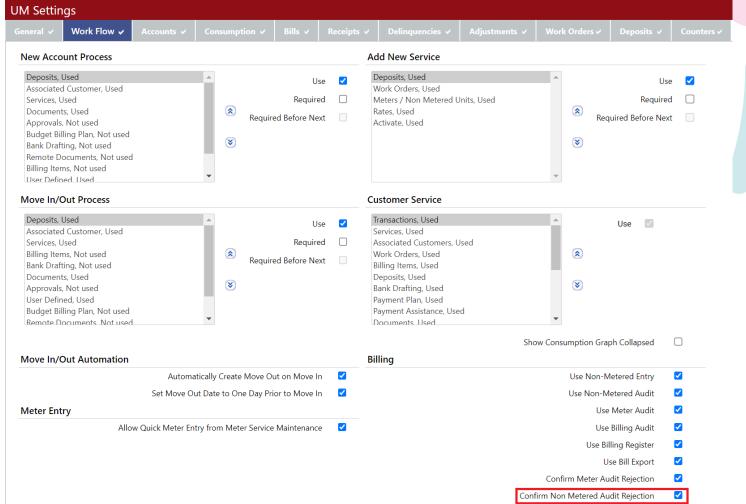

### **Non-Metered Consumption Audit**

Setting to confirm Non-Metered Consumption Audit rejection added to Work Flow

tab of UM Settings.

### **Non-Metered Consumption Audit**

Setting to confirm Non-Metered Consumption Audit rejection added to Work Flow

tab of UM Settings. Non-Metered Consumption Audit Status: Bills scheduled for printing on 07/01/2019, scheduled for posting on 07/01/2019 Cycle 1 - 07/01/2019 V <List All> ♥ Service Class Issue Type Non-Metered Unit Reject Are you sure you want to reject the selected audit reads? Street Lights Recycling Recycle-Single Recycling Recycle-Single Water & Sewer - Wat... | WA Fire Protect Water - Flat