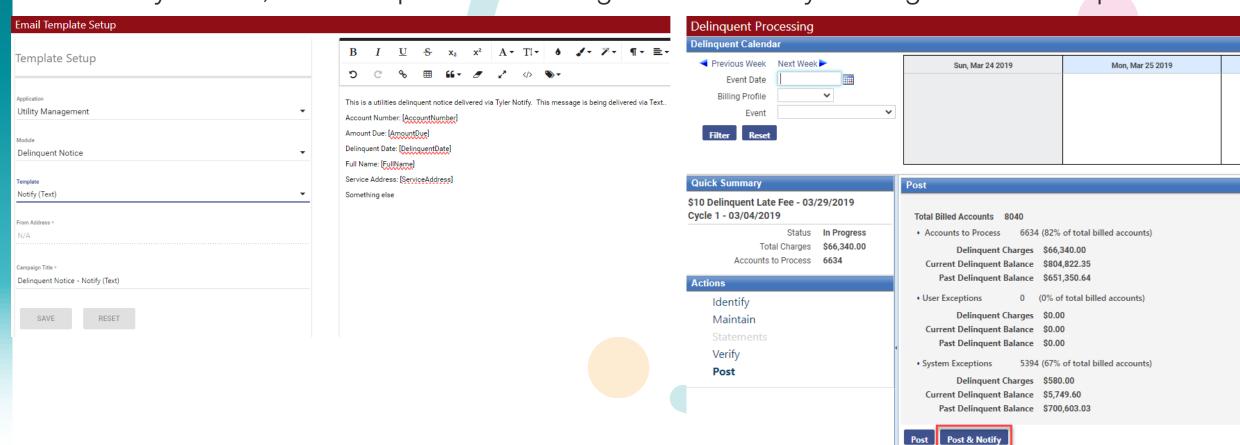

## **Notify – Delinquency**

Notify e-mail, text and phone call integration for Utility Management Delinquencies

## **Notify – Delinquency**

Notify e-mail, text and phone call integration for Utility Management Delinquencies

Add Override Cash Account For Utility Access

| Tyler Cashiering Payment Co                                  | des                                   |          |  |  |  |  |  |
|--------------------------------------------------------------|---------------------------------------|----------|--|--|--|--|--|
| IVIB INVOICE Payment Code                                    | 1002 - Miscellaneous Billing Invoice  |          |  |  |  |  |  |
| MB Customer Payment Code                                     | 1001 - Miscellaneous Billing Customer | •        |  |  |  |  |  |
| UM Account Payment Code                                      | UT Payment - Utility Payment          | •        |  |  |  |  |  |
| UM Deposit Payment Code                                      | UT Deposits - UT Deposits             | •        |  |  |  |  |  |
| UM Bad Debt Payment Code                                     |                                       | •        |  |  |  |  |  |
| CD Permit Payment Code                                       |                                       | •        |  |  |  |  |  |
| CD License Renewal Payment Code                              |                                       | •        |  |  |  |  |  |
| CD License Application Payment Code                          |                                       | •        |  |  |  |  |  |
| CD License Bond Payment Code                                 |                                       | •        |  |  |  |  |  |
| CD Licensee Payment Code                                     |                                       | •        |  |  |  |  |  |
| CD Project Plan Payment Code                                 |                                       | •        |  |  |  |  |  |
| SA Receivable Payment Code                                   |                                       | •        |  |  |  |  |  |
| new world ERP Special Payment Types                          |                                       |          |  |  |  |  |  |
| Convenience Fees                                             |                                       | <b>V</b> |  |  |  |  |  |
|                                                              | are in Bassanss Callections           | <b>*</b> |  |  |  |  |  |
| Use Tyler Cashiering Tracking Numbers in Revenue Collections |                                       |          |  |  |  |  |  |
| Use Tyler Cashiering Batch Number                            |                                       |          |  |  |  |  |  |
| Use Tyler Cashiering Receipt Number                          |                                       |          |  |  |  |  |  |
| Payment Code Presentation Format                             | in Tyler Cashiering                   |          |  |  |  |  |  |
| Payment Code - Part 1                                        | Payment Code                          | _        |  |  |  |  |  |
| Payment Code - Part 2                                        |                                       | •        |  |  |  |  |  |
|                                                              |                                       |          |  |  |  |  |  |
| Receipt Transaction / Tender Amount discrepancies            |                                       |          |  |  |  |  |  |
| Other Payment Type                                           |                                       | •        |  |  |  |  |  |
| EnerGov CD Payments - Defaults                               |                                       |          |  |  |  |  |  |
| EnerGov Cashier                                              |                                       | •        |  |  |  |  |  |
| EnerGov Payment Code                                         |                                       | •        |  |  |  |  |  |
| Utility Access                                               |                                       |          |  |  |  |  |  |
| Overette Oracle Assets                                       | 100 10 00 0 15 15 15                  |          |  |  |  |  |  |
| Override Cash Account                                        | 400-10 00 - Cash First Citizens Bank  | M        |  |  |  |  |  |