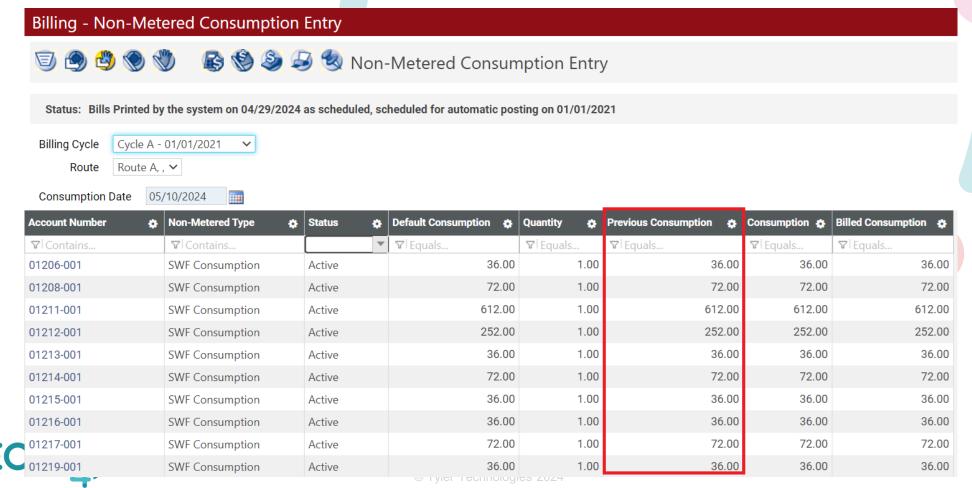

### **Non-Metered Consumption Entry**

Previous Consumption column added to Non-Metered Consumption Entry grid.