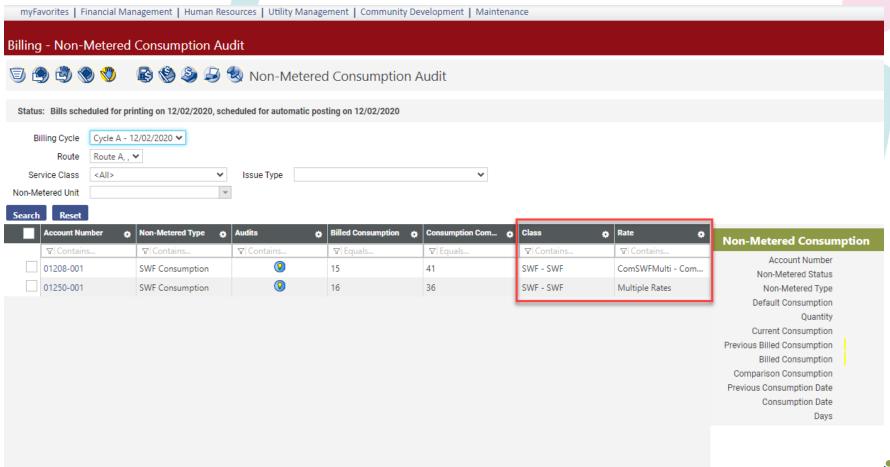

### Non-Metered Consumption Audit

Class and Rate display on Non-Metered Consumption Audit grid.

Show 50