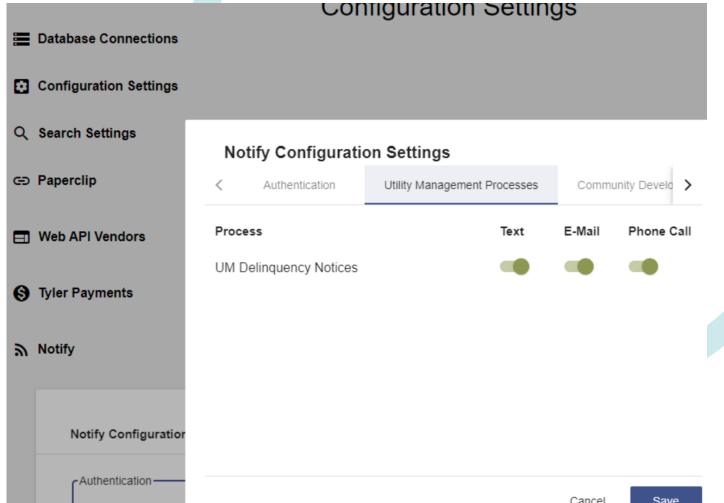

## **Notify – Delinquency**

Notify e-mail, text and phone call integration for Utility Management Delinquencies

## **Notify – Delinquency**

Notify e-mail, text and phone call integration for Utility Management Delinquencies

Add Override Cash Account For Utility Access

| Tyler Cashiering Payment Co                                  | des                                   |          |  |  |  |  |  |
|--------------------------------------------------------------|---------------------------------------|----------|--|--|--|--|--|
| IVIB INVOICE Payment Code                                    | 1002 - Miscellaneous Billing Invoice  |          |  |  |  |  |  |
| MB Customer Payment Code                                     | 1001 - Miscellaneous Billing Customer | •        |  |  |  |  |  |
| UM Account Payment Code                                      | UT Payment - Utility Payment          | •        |  |  |  |  |  |
| UM Deposit Payment Code                                      | UT Deposits - UT Deposits             | •        |  |  |  |  |  |
| UM Bad Debt Payment Code                                     |                                       | •        |  |  |  |  |  |
| CD Permit Payment Code                                       |                                       | •        |  |  |  |  |  |
| CD License Renewal Payment Code                              |                                       | •        |  |  |  |  |  |
| CD License Application Payment Code                          |                                       | •        |  |  |  |  |  |
| CD License Bond Payment Code                                 |                                       | •        |  |  |  |  |  |
| CD Licensee Payment Code                                     |                                       | •        |  |  |  |  |  |
| CD Project Plan Payment Code                                 |                                       | •        |  |  |  |  |  |
| SA Receivable Payment Code                                   |                                       | •        |  |  |  |  |  |
| new world ERP Special Payment Types                          |                                       |          |  |  |  |  |  |
| Convenience Fees                                             |                                       | <b>V</b> |  |  |  |  |  |
|                                                              | are in Bassanss Callections           | <b>*</b> |  |  |  |  |  |
| Use Tyler Cashiering Tracking Numbers in Revenue Collections |                                       |          |  |  |  |  |  |
| Use Tyler Cashiering Batch Number                            |                                       |          |  |  |  |  |  |
| Use Tyler Cashiering Receipt Number                          |                                       |          |  |  |  |  |  |
| Payment Code Presentation Format                             | in Tyler Cashiering                   |          |  |  |  |  |  |
| Payment Code - Part 1                                        | Payment Code                          | _        |  |  |  |  |  |
| Payment Code - Part 2                                        |                                       | •        |  |  |  |  |  |
|                                                              |                                       |          |  |  |  |  |  |
| Receipt Transaction / Tender Amount discrepancies            |                                       |          |  |  |  |  |  |
| Other Payment Type                                           |                                       | •        |  |  |  |  |  |
| EnerGov CD Payments - Defaults                               |                                       |          |  |  |  |  |  |
| EnerGov Cashier                                              |                                       | •        |  |  |  |  |  |
| EnerGov Payment Code                                         |                                       | •        |  |  |  |  |  |
| Utility Access                                               |                                       |          |  |  |  |  |  |
| Overette Oracle Assets                                       | 100 10 00 0 15 15 15                  |          |  |  |  |  |  |
| Override Cash Account                                        | 400-10 00 - Cash First Citizens Bank  | M        |  |  |  |  |  |