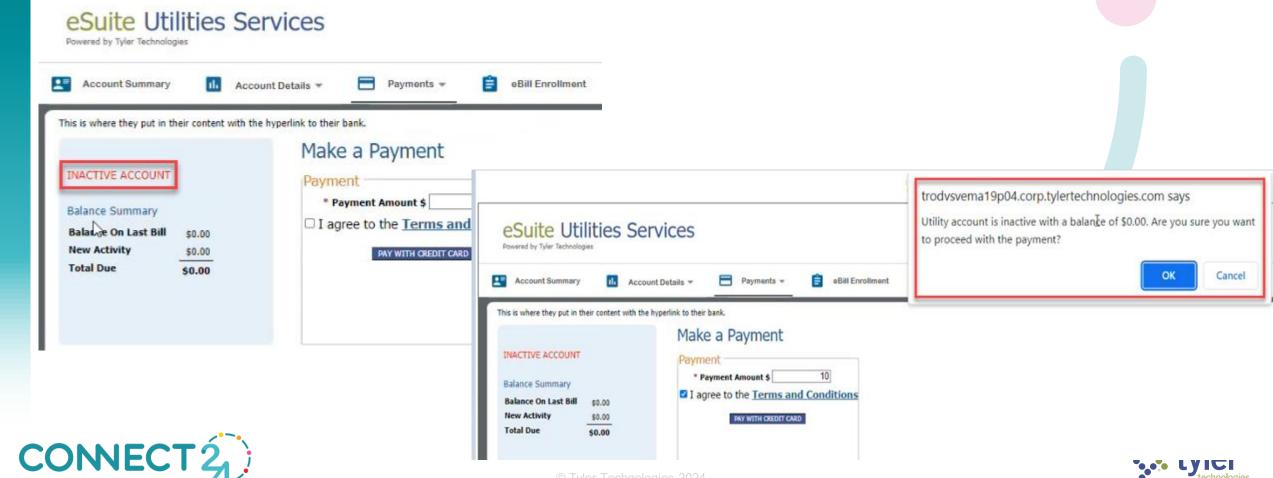

## **Notify – Delinquency**

Notify e-mail, text and phone call integration for Utility Management Delinquencies

Add Override Cash Account For Utility Access

| Tyler Cashiering Payment Co                                  | des                                   |          |  |  |  |  |  |
|--------------------------------------------------------------|---------------------------------------|----------|--|--|--|--|--|
| IVIB INVOICE Payment Code                                    | 1002 - Miscellaneous Billing Invoice  |          |  |  |  |  |  |
| MB Customer Payment Code                                     | 1001 - Miscellaneous Billing Customer | •        |  |  |  |  |  |
| UM Account Payment Code                                      | UT Payment - Utility Payment          | •        |  |  |  |  |  |
| UM Deposit Payment Code                                      | UT Deposits - UT Deposits             | •        |  |  |  |  |  |
| UM Bad Debt Payment Code                                     |                                       | •        |  |  |  |  |  |
| CD Permit Payment Code                                       |                                       | •        |  |  |  |  |  |
| CD License Renewal Payment Code                              |                                       | •        |  |  |  |  |  |
| CD License Application Payment Code                          |                                       | •        |  |  |  |  |  |
| CD License Bond Payment Code                                 |                                       | •        |  |  |  |  |  |
| CD Licensee Payment Code                                     |                                       | •        |  |  |  |  |  |
| CD Project Plan Payment Code                                 |                                       | •        |  |  |  |  |  |
| SA Receivable Payment Code                                   |                                       | •        |  |  |  |  |  |
| new world ERP Special Payment Types                          |                                       |          |  |  |  |  |  |
| Convenience Fees                                             |                                       | <b>V</b> |  |  |  |  |  |
|                                                              | are in Bassanss Callections           | <b>*</b> |  |  |  |  |  |
| Use Tyler Cashiering Tracking Numbers in Revenue Collections |                                       |          |  |  |  |  |  |
| Use Tyler Cashiering Batch Number                            |                                       |          |  |  |  |  |  |
| Use Tyler Cashiering Receipt Number                          |                                       |          |  |  |  |  |  |
| Payment Code Presentation Format                             | in Tyler Cashiering                   |          |  |  |  |  |  |
| Payment Code - Part 1                                        | Payment Code                          | _        |  |  |  |  |  |
| Payment Code - Part 2                                        |                                       | •        |  |  |  |  |  |
|                                                              |                                       |          |  |  |  |  |  |
| Receipt Transaction / Tender Amount discrepancies            |                                       |          |  |  |  |  |  |
| Other Payment Type                                           |                                       | •        |  |  |  |  |  |
| EnerGov CD Payments - Defaults                               |                                       |          |  |  |  |  |  |
| EnerGov Cashier                                              |                                       | •        |  |  |  |  |  |
| EnerGov Payment Code                                         |                                       | •        |  |  |  |  |  |
| Utility Access                                               |                                       |          |  |  |  |  |  |
| Overette Oracle Assets                                       | 100 10 00 0 15 15 15                  |          |  |  |  |  |  |
| Override Cash Account                                        | 400-10 00 - Cash First Citizens Bank  | M        |  |  |  |  |  |