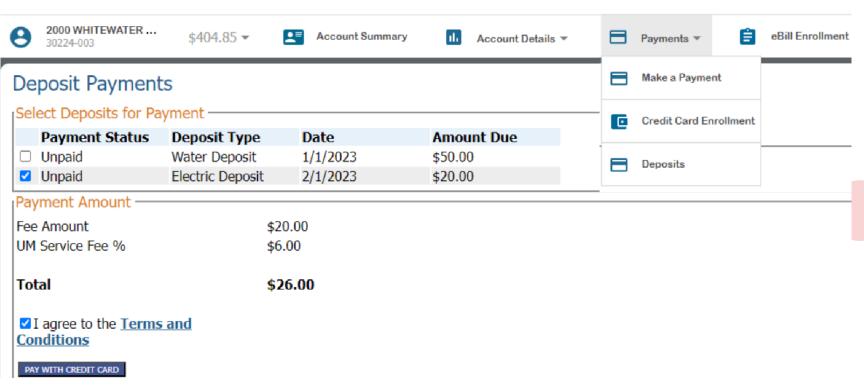

#### **eUtilities Payments**

Making payment on inactive account with \$0.00 balance displays warning.

Ability to pay deposits is available through eUtilities. Setup and configuration:

Ability to pay deposits is available through eUtilities under Payments menu.

#### City of Tyler Utilities Services Powered by Tyler Technologies

Expiration Date

Ability to pay deposits is available through eUtilities. Payment made:

Ability to pay deposits is available through eUtilities and sends e-mail notification.