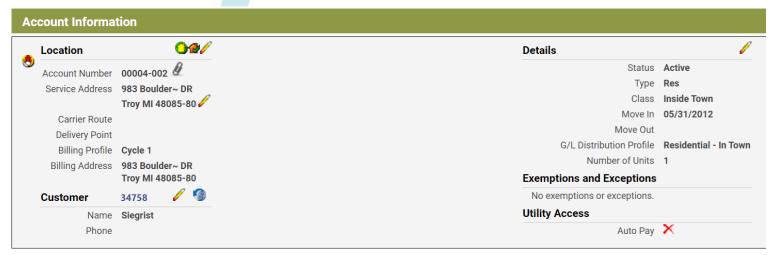

### **Customer Service Addresses**

 Customer service displays notification icon when account is primary and mailing address differs from service address.

| Customer Service        |     |                 |                    |                                                   |
|-------------------------|-----|-----------------|--------------------|---------------------------------------------------|
| (P) (S) (C)             |     |                 |                    |                                                   |
| Account                 |     | Account Informa | tion               |                                                   |
| Address                 | ▼ □ | Location        | <b>○</b> •         |                                                   |
| Name                    |     | Account Number  | 00004-002          |                                                   |
|                         |     | Service Address | 983 Boulder~ DR    |                                                   |
| Go Recent Accounts Res  | set |                 | Troy MI 48085-80 🗸 |                                                   |
|                         |     | Carrier Route   |                    |                                                   |
|                         |     | Delivery Point  |                    |                                                   |
|                         |     | Billing Profile | Cycle 1            |                                                   |
|                         |     | Billing Address |                    |                                                   |
| Customer Service        |     |                 | 983 Boulder DR     |                                                   |
| 00004-002 - Active      |     |                 | Troy, MI 48085-80  | •                                                 |
| Siegrist~, Trevion REED |     | Customer        | 34758 🧪 🧐 🐧        |                                                   |
| 983 Boulder~ DR         |     | Name            | Siegrist           | Service Address is different than Mailing Address |
|                         |     | Phone           |                    |                                                   |