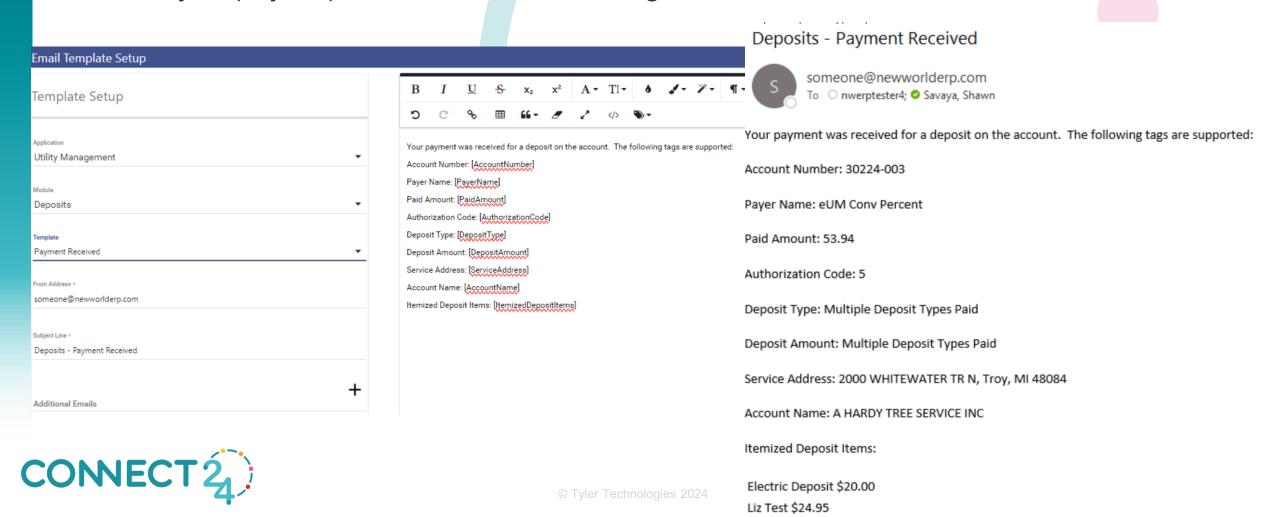

# **Profile Information Updated E-Mail Template**

 Added [AccountNumber] and [ServiceAddress] tags to the Profile Information Updated e-mail template.

## **eBill E-Mail Template**

AddeBill E-Mail Templateed [DueDate] and [PaymentDraftType] tags to the eBill e-mail template.