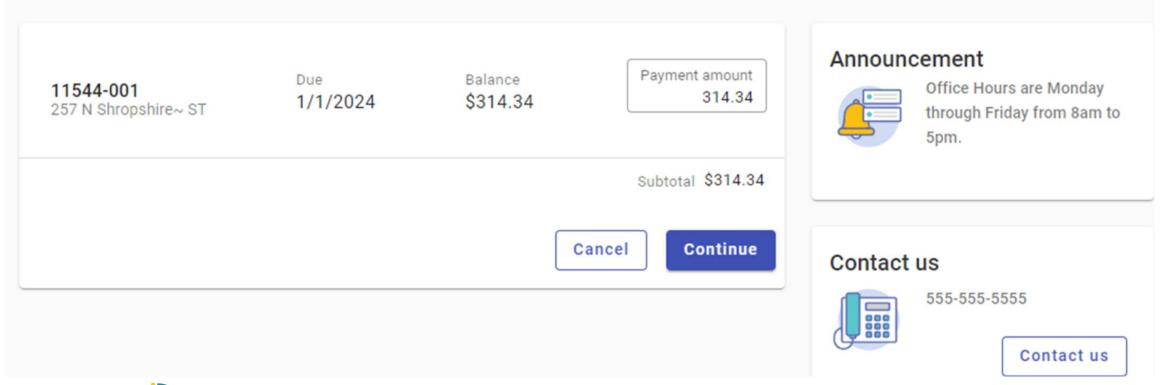

Edit Utility Access Batch Criteria

Edit Utility Access Batch Criteria

QR Codes added to standard Utility Bills to direct users to Quick Pay page

QR Codes added to standard Utility Bills to direct users to Quick Pay page

- QR Codes added to standard Utility Bills to direct users to Quick Pay page
- ← Make a Payment