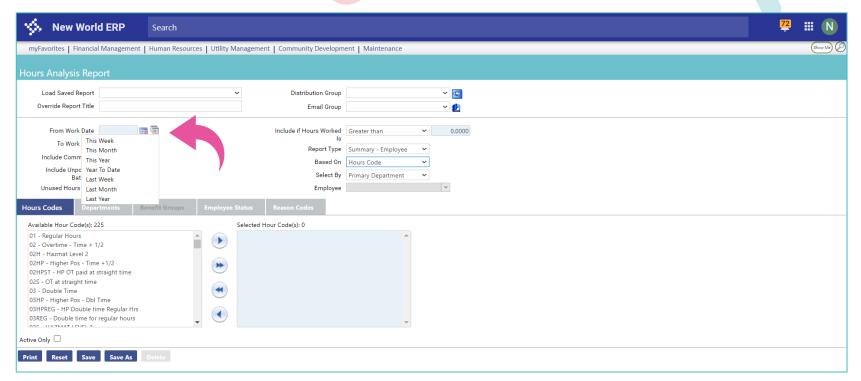

Rule Sets and Other Employee Selection Criteria





# **Sandy Distefano**

Supervisory Team Lead - Payroll/HR Support





# Rule Sets and Other Employee Selection Criteria







# Agenda



- Data
- Lists
  - Choosing Columns
  - Sorting on Multiple Columns
  - Advanced Filters



- Reports
  - Dates
  - Selecting Codes
  - Sorting



- Rule Sets
  - Accrual Plans
  - Longevity Plans
  - Benefit Plans





#### Workforce Administration







#### Workforce Administration





























































































#### Hours Analysis Report

















































#### Accrual and Longevity Plans



























































CONNECT 2

#### Benefit Plans























































Any Questions?













# Your feedback is important

Please complete the session survey via the mobile app

We read every submission

We use your input to guide content for future sessions and to improve our presentations





# 2<sub>4</sub> CONNECT