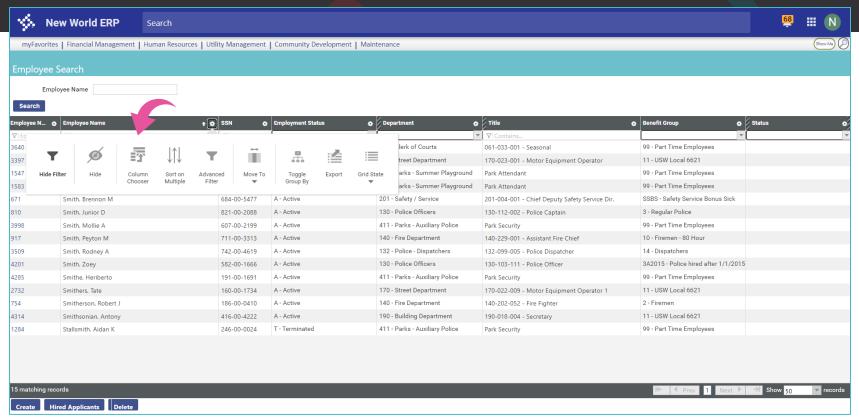

Rule Sets and Other Employee Selection Criteria





# **Sandy Distefano**

Supervisory Team Lead - Payroll/HR Support





# Rule Sets and Other Employee Selection Criteria







# Agenda



- Data
- Lists
  - Choosing Columns
  - Sorting on Multiple Columns
  - Advanced Filters



- Reports
  - Dates
  - Selecting Codes
  - Sorting



- Rule Sets
  - Accrual Plans
  - Longevity Plans
  - Benefit Plans





#### Workforce Administration







#### Workforce Administration





























































































#### Hours Analysis Report

















































#### Accrual and Longevity Plans



























































CONNECT 2

#### Benefit Plans























































Any Questions?













# Your feedback is important

Please complete the session survey via the mobile app

We read every submission

We use your input to guide content for future sessions and to improve our presentations





# 2<sub>4</sub> CONNECT