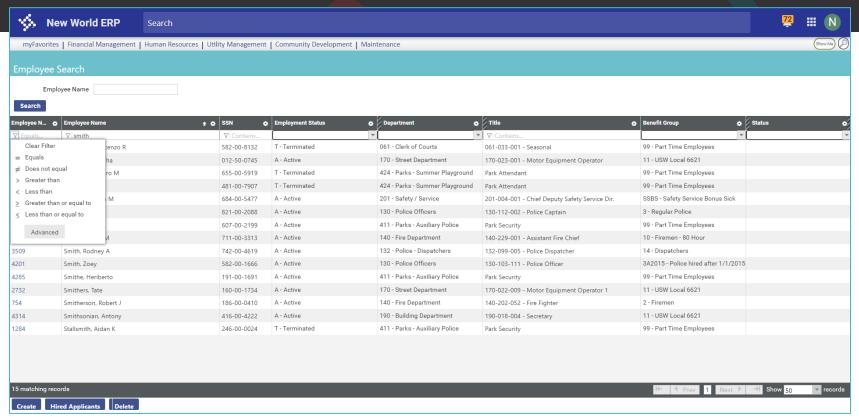

# Agenda

- Data
- Lists
  - Choosing Columns
  - Sorting on Multiple Columns
  - Advanced Filters

- Reports
  - Dates
  - Selecting Codes
  - Sorting

- Rule Sets
  - Accrual Plans
  - Longevity Plans
  - Benefit Plans