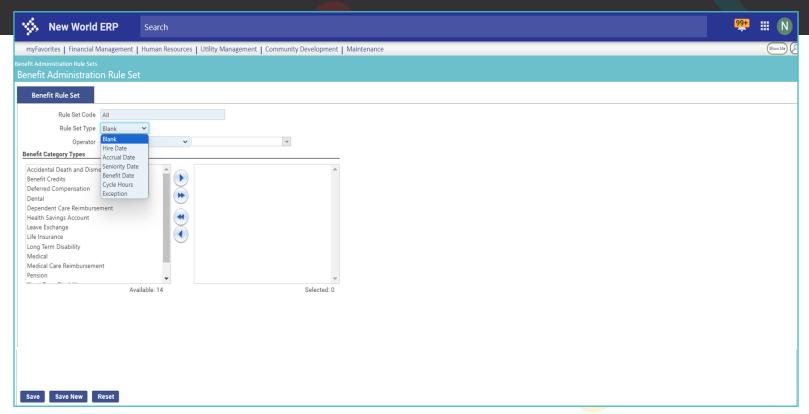

Rule Sets and Other Employee Selection Criteria





# **Sandy Distefano**

Supervisory Team Lead - Payroll/HR Support





# Rule Sets and Other Employee Selection Criteria







# Agenda



- Data
- Lists
  - Choosing Columns
  - Sorting on Multiple Columns
  - Advanced Filters



- Reports
  - Dates
  - Selecting Codes
  - Sorting



- Rule Sets
  - Accrual Plans
  - Longevity Plans
  - Benefit Plans





#### Workforce Administration







#### Workforce Administration





























































































#### Hours Analysis Report

















































#### Accrual and Longevity Plans



























































CONNECT 2

#### Benefit Plans























































Any Questions?













# Your feedback is important

Please complete the session survey via the mobile app

We read every submission

We use your input to guide content for future sessions and to improve our presentations





# 2<sub>4</sub> CONNECT