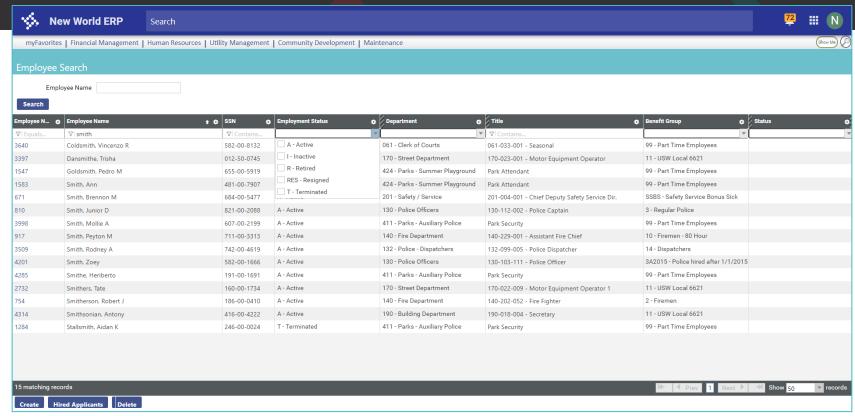

Rule Sets and Other Employee Selection Criteria





# **Sandy Distefano**

Supervisory Team Lead - Payroll/HR Support





# Rule Sets and Other Employee Selection Criteria







# Agenda



- Data
- Lists
  - Choosing Columns
  - Sorting on Multiple Columns
  - Advanced Filters



- Reports
  - Dates
  - Selecting Codes
  - Sorting



- Rule Sets
  - Accrual Plans
  - Longevity Plans
  - Benefit Plans





#### Workforce Administration







#### Workforce Administration





























































































#### Hours Analysis Report

















































#### Accrual and Longevity Plans



























































CONNECT 2

#### Benefit Plans























































Any Questions?













# Your feedback is important

Please complete the session survey via the mobile app

We read every submission

We use your input to guide content for future sessions and to improve our presentations





# 2<sub>4</sub> CONNECT