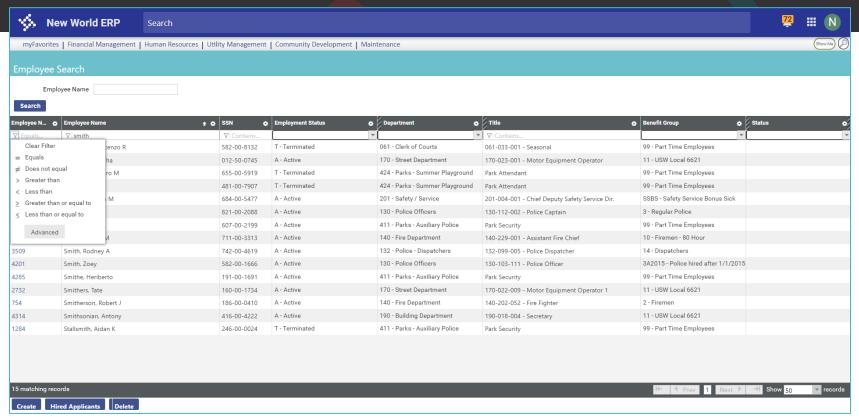

Rule Sets and Other Employee Selection Criteria





# **Sandy Distefano**

Supervisory Team Lead - Payroll/HR Support





# Rule Sets and Other Employee Selection Criteria







# Agenda



- Data
- Lists
  - Choosing Columns
  - Sorting on Multiple Columns
  - Advanced Filters



- Reports
  - Dates
  - Selecting Codes
  - Sorting



- Rule Sets
  - Accrual Plans
  - Longevity Plans
  - Benefit Plans





#### Workforce Administration







#### Workforce Administration





























































































#### Hours Analysis Report

















































#### Accrual and Longevity Plans



























































CONNECT 2

#### Benefit Plans























































Any Questions?













# Your feedback is important

Please complete the session survey via the mobile app

We read every submission

We use your input to guide content for future sessions and to improve our presentations





# 2<sub>4</sub> CONNECT