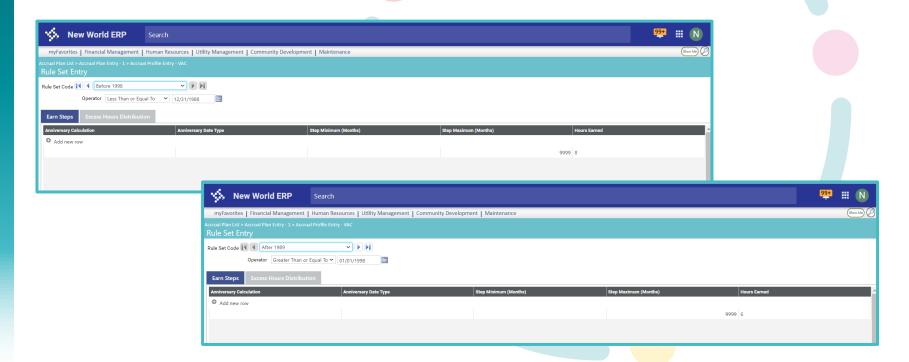

Rule Sets and Other Employee Selection Criteria





# **Sandy Distefano**

Supervisory Team Lead - Payroll/HR Support





# Rule Sets and Other Employee Selection Criteria







# Agenda



- Data
- Lists
  - Choosing Columns
  - Sorting on Multiple Columns
  - Advanced Filters



- Reports
  - Dates
  - Selecting Codes
  - Sorting



- Rule Sets
  - Accrual Plans
  - Longevity Plans
  - Benefit Plans





#### Workforce Administration







#### Workforce Administration





























































































#### Hours Analysis Report

















































#### Accrual and Longevity Plans



























































CONNECT 2

#### Benefit Plans























































Any Questions?













# Your feedback is important

Please complete the session survey via the mobile app

We read every submission

We use your input to guide content for future sessions and to improve our presentations





# 2<sub>4</sub> CONNECT