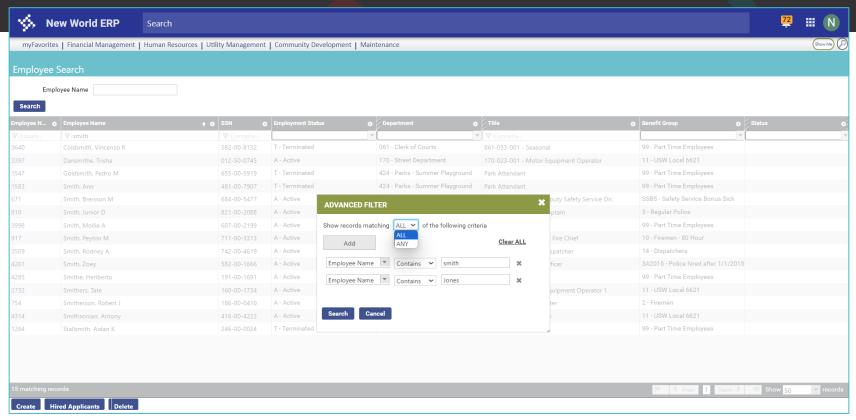

Rule Sets and Other Employee Selection Criteria





# **Sandy Distefano**

Supervisory Team Lead - Payroll/HR Support





# Rule Sets and Other Employee Selection Criteria







# Agenda



- Data
- Lists
  - Choosing Columns
  - Sorting on Multiple Columns
  - Advanced Filters



- Reports
  - Dates
  - Selecting Codes
  - Sorting



- Rule Sets
  - Accrual Plans
  - Longevity Plans
  - Benefit Plans





#### Workforce Administration







#### Workforce Administration





























































































#### Hours Analysis Report

















































#### Accrual and Longevity Plans



























































CONNECT 2

#### Benefit Plans























































Any Questions?













# Your feedback is important

Please complete the session survey via the mobile app

We read every submission

We use your input to guide content for future sessions and to improve our presentations





# 2<sub>4</sub> CONNECT