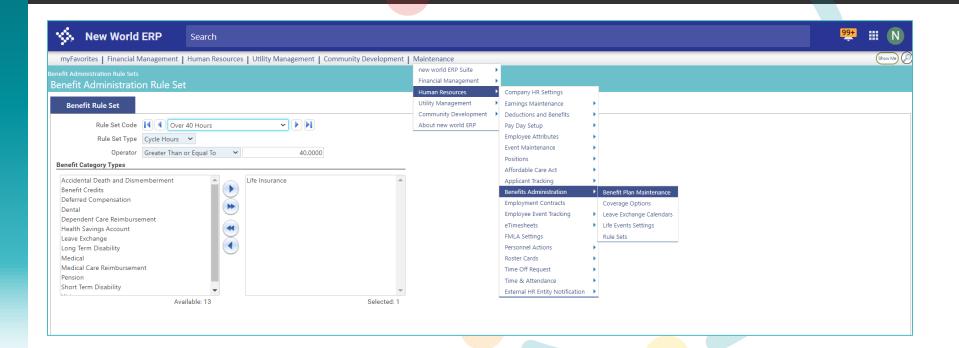

ets and Other Employee Selection Criteria





# **Sandy Distefano**

Supervisory Team Lead - Payroll/HR Support





# Rule Sets and Other Employee Selection Criteria







# Agenda



- Data
- Lists
  - Choosing Columns
  - Sorting on Multiple Columns
  - Advanced Filters



- Reports
  - Dates
  - Selecting Codes
  - Sorting



- Rule Sets
  - Accrual Plans
  - Longevity Plans
  - Benefit Plans





#### Workforce Administration







#### Workforce Administration





























































































#### Hours Analysis Report

















































#### Accrual and Longevity Plans



























































CONNECT 2

#### Benefit Plans























































Any Questions?













# Your feedback is important

Please complete the session survey via the mobile app

We read every submission

We use your input to guide content for future sessions and to improve our presentations





# 2<sub>4</sub> CONNECT