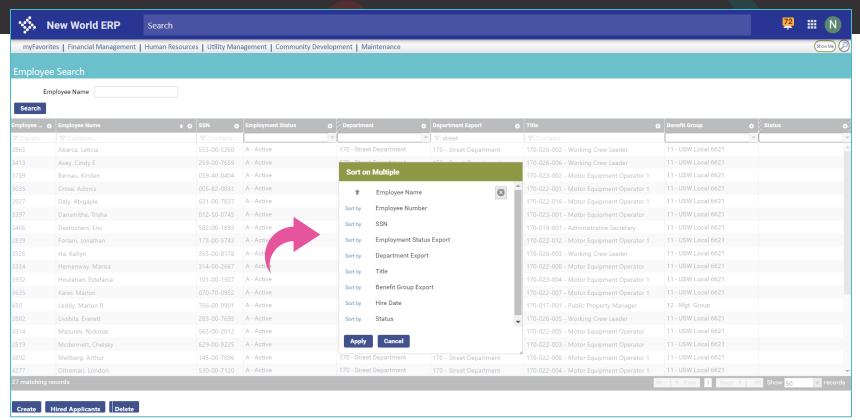

Rule Sets and Other Employee Selection Criteria





# **Sandy Distefano**

Supervisory Team Lead - Payroll/HR Support





# Rule Sets and Other Employee Selection Criteria







# Agenda



- Data
- Lists
  - Choosing Columns
  - Sorting on Multiple Columns
  - Advanced Filters



- Reports
  - Dates
  - Selecting Codes
  - Sorting



- Rule Sets
  - Accrual Plans
  - Longevity Plans
  - Benefit Plans





#### Workforce Administration







#### Workforce Administration





























































































#### Hours Analysis Report

















































#### Accrual and Longevity Plans



























































CONNECT 2

#### Benefit Plans























































Any Questions?













# Your feedback is important

Please complete the session survey via the mobile app

We read every submission

We use your input to guide content for future sessions and to improve our presentations





# 2<sub>4</sub> CONNECT