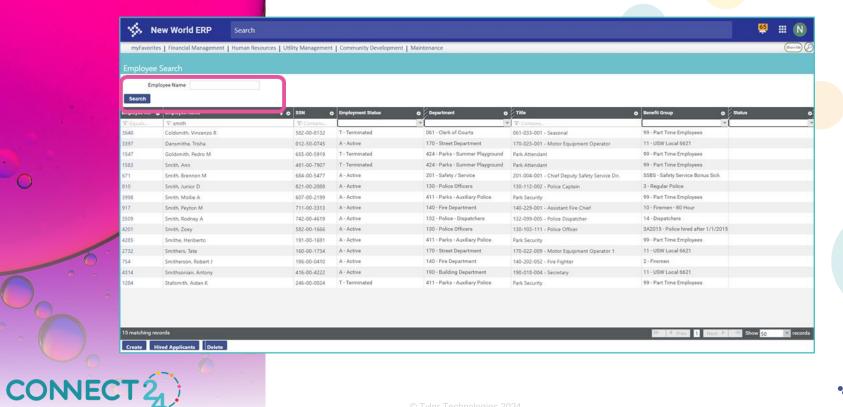

Rule Sets and Other Employee Selection Criteria





# **Sandy Distefano**

Supervisory Team Lead - Payroll/HR Support





# Rule Sets and Other Employee Selection Criteria







# Agenda



- Data
- Lists
  - Choosing Columns
  - Sorting on Multiple Columns
  - Advanced Filters



- Reports
  - Dates
  - Selecting Codes
  - Sorting



- Rule Sets
  - Accrual Plans
  - Longevity Plans
  - Benefit Plans





#### Workforce Administration







#### Workforce Administration





























































































#### Hours Analysis Report

















































#### Accrual and Longevity Plans



























































CONNECT 2

#### Benefit Plans























































Any Questions?













# Your feedback is important

Please complete the session survey via the mobile app

We read every submission

We use your input to guide content for future sessions and to improve our presentations





# 2<sub>4</sub> CONNECT