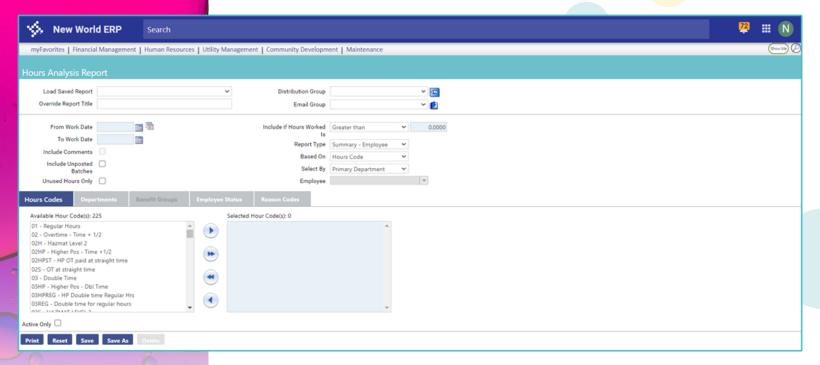

Rule Sets and Other Employee Selection Criteria





# **Sandy Distefano**

Supervisory Team Lead - Payroll/HR Support





# Rule Sets and Other Employee Selection Criteria







# Agenda



- Data
- Lists
  - Choosing Columns
  - Sorting on Multiple Columns
  - Advanced Filters



- Reports
  - Dates
  - Selecting Codes
  - Sorting



- Rule Sets
  - Accrual Plans
  - Longevity Plans
  - Benefit Plans





#### Workforce Administration







#### Workforce Administration





























































































#### Hours Analysis Report

















































#### Accrual and Longevity Plans



























































CONNECT 2

#### Benefit Plans























































Any Questions?













# Your feedback is important

Please complete the session survey via the mobile app

We read every submission

We use your input to guide content for future sessions and to improve our presentations





# 2<sub>4</sub> CONNECT