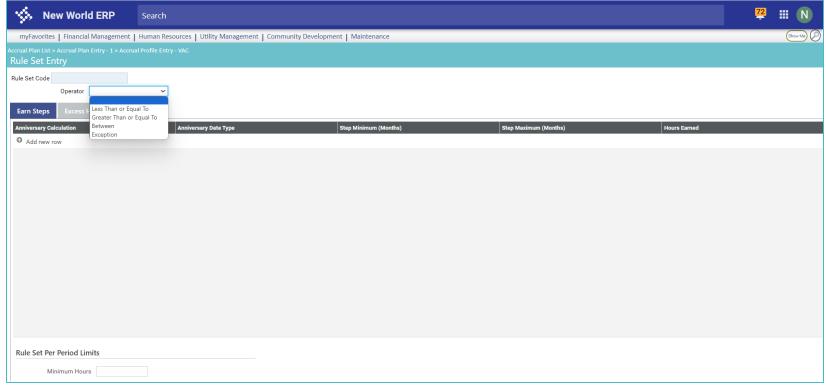

Rule Sets and Other Employee Selection Criteria





# **Sandy Distefano**

Supervisory Team Lead - Payroll/HR Support





# Rule Sets and Other Employee Selection Criteria







# Agenda



- Data
- Lists
  - Choosing Columns
  - Sorting on Multiple Columns
  - Advanced Filters



- Reports
  - Dates
  - Selecting Codes
  - Sorting



- Rule Sets
  - Accrual Plans
  - Longevity Plans
  - Benefit Plans





#### Workforce Administration







#### Workforce Administration





























































































#### Hours Analysis Report

















































#### Accrual and Longevity Plans



























































CONNECT 2

#### Benefit Plans























































Any Questions?













# Your feedback is important

Please complete the session survey via the mobile app

We read every submission

We use your input to guide content for future sessions and to improve our presentations





# 2<sub>4</sub> CONNECT