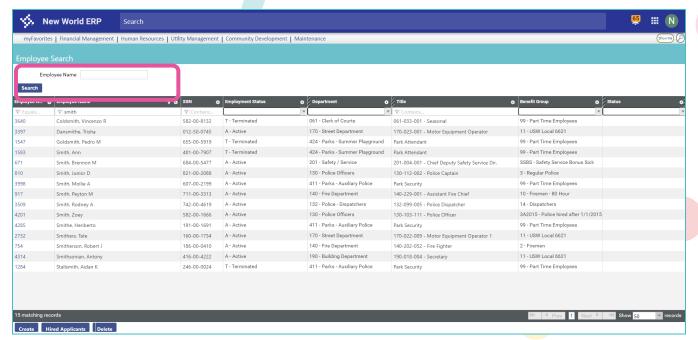

Rule Sets and Other Employee Selection Criteria





# **Sandy Distefano**

Supervisory Team Lead - Payroll/HR Support





# Rule Sets and Other Employee Selection Criteria







# Agenda



- Data
- Lists
  - Choosing Columns
  - Sorting on Multiple Columns
  - Advanced Filters



- Reports
  - Dates
  - Selecting Codes
  - Sorting



- Rule Sets
  - Accrual Plans
  - Longevity Plans
  - Benefit Plans





#### Workforce Administration







#### Workforce Administration





























































































#### Hours Analysis Report

















































#### Accrual and Longevity Plans



























































CONNECT 2

#### Benefit Plans























































Any Questions?













# Your feedback is important

Please complete the session survey via the mobile app

We read every submission

We use your input to guide content for future sessions and to improve our presentations





# 2<sub>4</sub> CONNECT