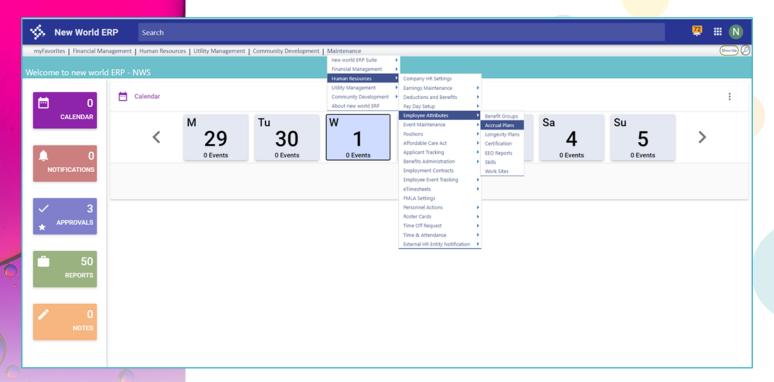

Rule Sets and Other Employee Selection Criteria





# **Sandy Distefano**

Supervisory Team Lead - Payroll/HR Support





# Rule Sets and Other Employee Selection Criteria







# Agenda



- Data
- Lists
  - Choosing Columns
  - Sorting on Multiple Columns
  - Advanced Filters



- Reports
  - Dates
  - Selecting Codes
  - Sorting



- Rule Sets
  - Accrual Plans
  - Longevity Plans
  - Benefit Plans





#### Workforce Administration







#### Workforce Administration





























































































#### Hours Analysis Report

















































#### Accrual and Longevity Plans



























































CONNECT 2

#### Benefit Plans























































Any Questions?













# Your feedback is important

Please complete the session survey via the mobile app

We read every submission

We use your input to guide content for future sessions and to improve our presentations





# 2<sub>4</sub> CONNECT