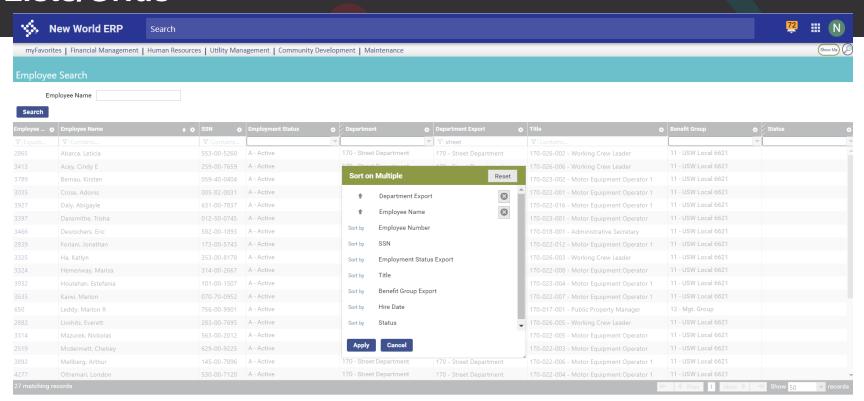

# Agenda

- Data
- Lists
  - Choosing Columns
  - Sorting on Multiple Columns
  - Advanced Filters

- Reports
  - Dates
  - Selecting Codes
  - Sorting

- Rule Sets
  - Accrual Plans
  - Longevity Plans
  - Benefit Plans