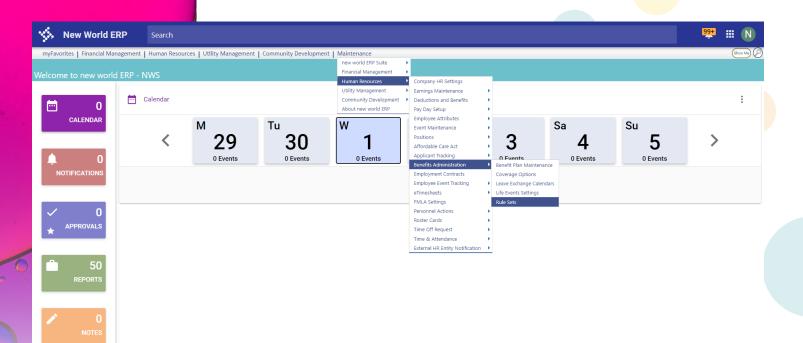

Rule Sets and Other Employee Selection Criteria





# **Sandy Distefano**

Supervisory Team Lead - Payroll/HR Support





# Rule Sets and Other Employee Selection Criteria







# Agenda



- Data
- Lists
  - Choosing Columns
  - Sorting on Multiple Columns
  - Advanced Filters



- Reports
  - Dates
  - Selecting Codes
  - Sorting



- Rule Sets
  - Accrual Plans
  - Longevity Plans
  - Benefit Plans





#### Workforce Administration







#### Workforce Administration





























































































#### Hours Analysis Report

















































#### Accrual and Longevity Plans



























































CONNECT 2

#### Benefit Plans























































Any Questions?













# Your feedback is important

Please complete the session survey via the mobile app

We read every submission

We use your input to guide content for future sessions and to improve our presentations





# 2<sub>4</sub> CONNECT