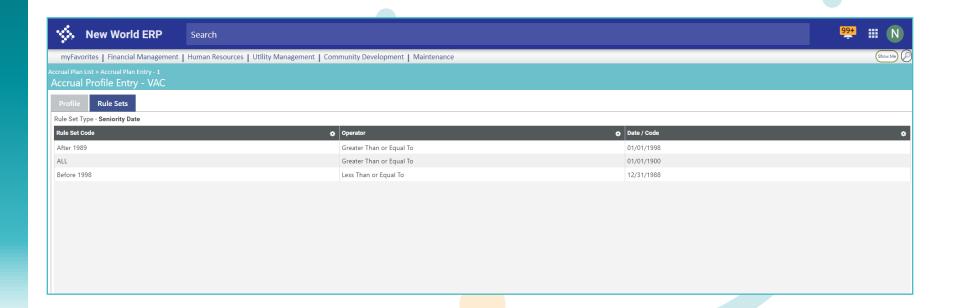

Rule Sets and Other Employee Selection Criteria





# **Sandy Distefano**

Supervisory Team Lead - Payroll/HR Support





# Rule Sets and Other Employee Selection Criteria







# Agenda



- Data
- Lists
  - Choosing Columns
  - Sorting on Multiple Columns
  - Advanced Filters



- Reports
  - Dates
  - Selecting Codes
  - Sorting



- Rule Sets
  - Accrual Plans
  - Longevity Plans
  - Benefit Plans





#### Workforce Administration







#### Workforce Administration





























































































#### Hours Analysis Report

















































#### Accrual and Longevity Plans



























































CONNECT 2

#### Benefit Plans























































Any Questions?













# Your feedback is important

Please complete the session survey via the mobile app

We read every submission

We use your input to guide content for future sessions and to improve our presentations





# 2<sub>4</sub> CONNECT