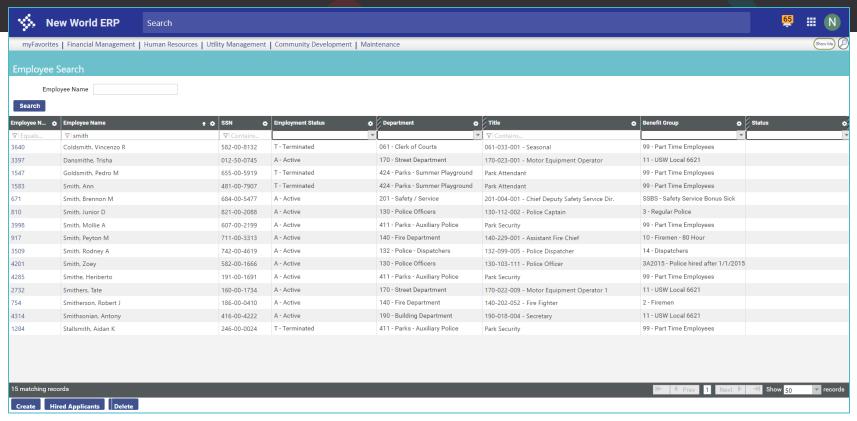

Rule Sets and Other Employee Selection Criteria





# **Sandy Distefano**

Supervisory Team Lead - Payroll/HR Support





# Rule Sets and Other Employee Selection Criteria







# Agenda



- Data
- Lists
  - Choosing Columns
  - Sorting on Multiple Columns
  - Advanced Filters



- Reports
  - Dates
  - Selecting Codes
  - Sorting



- Rule Sets
  - Accrual Plans
  - Longevity Plans
  - Benefit Plans





#### Workforce Administration







#### Workforce Administration





























































































#### Hours Analysis Report

















































#### Accrual and Longevity Plans



























































CONNECT 2

#### Benefit Plans























































Any Questions?













# Your feedback is important

Please complete the session survey via the mobile app

We read every submission

We use your input to guide content for future sessions and to improve our presentations





# 2<sub>4</sub> CONNECT