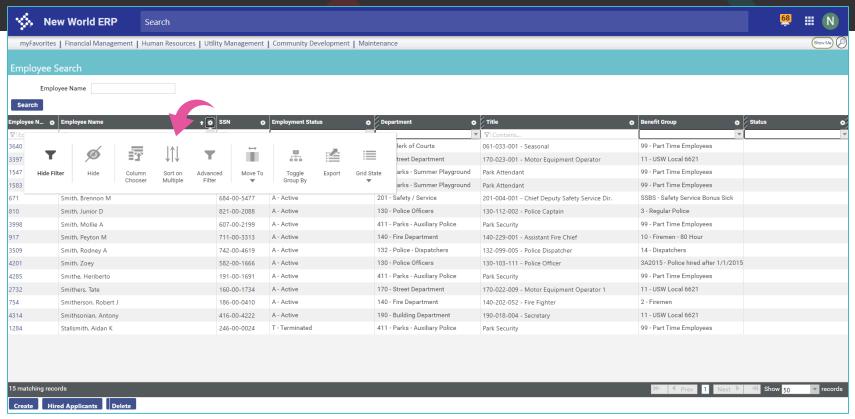

Rule Sets and Other Employee Selection Criteria





# **Sandy Distefano**

Supervisory Team Lead - Payroll/HR Support





# Rule Sets and Other Employee Selection Criteria







# Agenda



- Data
- Lists
  - Choosing Columns
  - Sorting on Multiple Columns
  - Advanced Filters



- Reports
  - Dates
  - Selecting Codes
  - Sorting



- Rule Sets
  - Accrual Plans
  - Longevity Plans
  - Benefit Plans





#### Workforce Administration







#### Workforce Administration





























































































#### Hours Analysis Report

















































#### Accrual and Longevity Plans



























































CONNECT 2

#### Benefit Plans























































Any Questions?













# Your feedback is important

Please complete the session survey via the mobile app

We read every submission

We use your input to guide content for future sessions and to improve our presentations





# 2<sub>4</sub> CONNECT