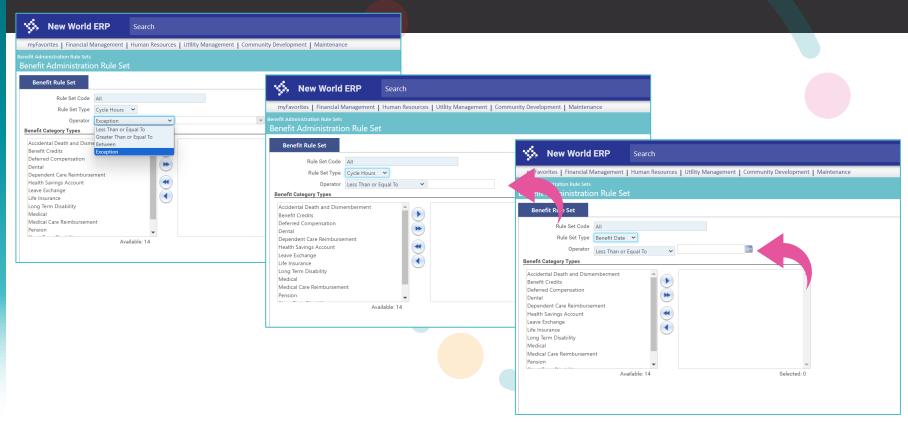

Rule Sets and Other Employee Selection Criteria





# **Sandy Distefano**

Supervisory Team Lead - Payroll/HR Support





# Rule Sets and Other Employee Selection Criteria







# Agenda



- Data
- Lists
  - Choosing Columns
  - Sorting on Multiple Columns
  - Advanced Filters



- Reports
  - Dates
  - Selecting Codes
  - Sorting



- Rule Sets
  - Accrual Plans
  - Longevity Plans
  - Benefit Plans





#### Workforce Administration







#### Workforce Administration





























































































#### Hours Analysis Report

















































#### Accrual and Longevity Plans



























































CONNECT 2

#### Benefit Plans























































Any Questions?













# Your feedback is important

Please complete the session survey via the mobile app

We read every submission

We use your input to guide content for future sessions and to improve our presentations





# 2<sub>4</sub> CONNECT