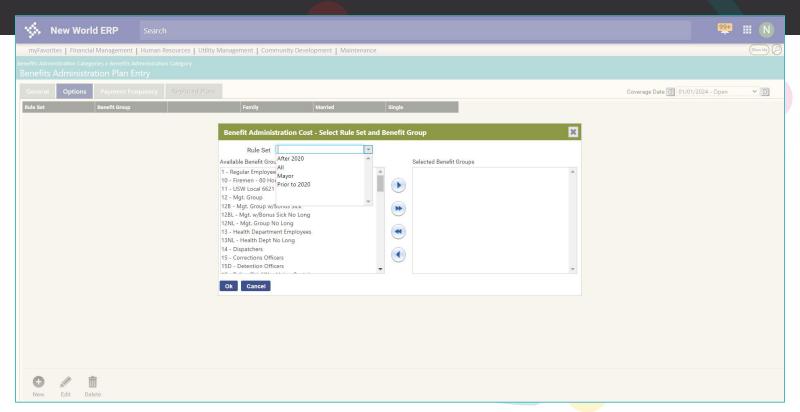

d Other Employee Selection Criteria





# **Sandy Distefano**

Supervisory Team Lead - Payroll/HR Support





# Rule Sets and Other Employee Selection Criteria







# Agenda



- Data
- Lists
  - Choosing Columns
  - Sorting on Multiple Columns
  - Advanced Filters



- Reports
  - Dates
  - Selecting Codes
  - Sorting



- Rule Sets
  - Accrual Plans
  - Longevity Plans
  - Benefit Plans





#### Workforce Administration







#### Workforce Administration





























































































#### Hours Analysis Report

















































#### Accrual and Longevity Plans



























































CONNECT 2

#### Benefit Plans























































Any Questions?













# Your feedback is important

Please complete the session survey via the mobile app

We read every submission

We use your input to guide content for future sessions and to improve our presentations





# 2<sub>4</sub> CONNECT