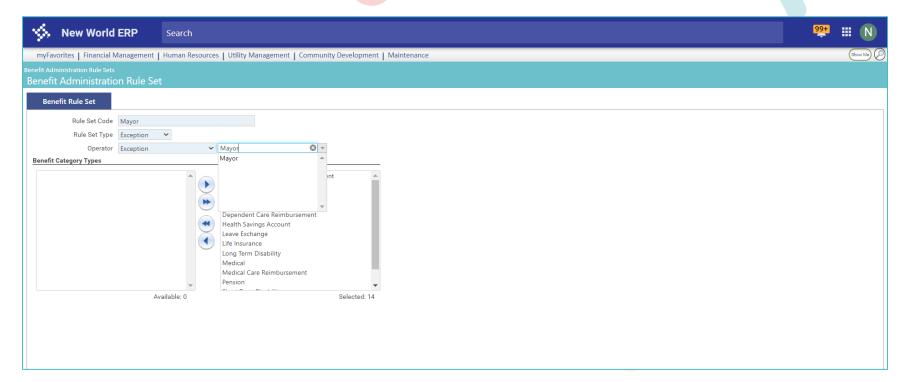

Rule Sets and Other Employee Selection Criteria





# **Sandy Distefano**

Supervisory Team Lead - Payroll/HR Support





# Rule Sets and Other Employee Selection Criteria







# Agenda



- Data
- Lists
  - Choosing Columns
  - Sorting on Multiple Columns
  - Advanced Filters



- Reports
  - Dates
  - Selecting Codes
  - Sorting



- Rule Sets
  - Accrual Plans
  - Longevity Plans
  - Benefit Plans





#### Workforce Administration







#### Workforce Administration





























































































#### Hours Analysis Report

















































#### Accrual and Longevity Plans



























































CONNECT 2

#### Benefit Plans























































Any Questions?













# Your feedback is important

Please complete the session survey via the mobile app

We read every submission

We use your input to guide content for future sessions and to improve our presentations





# 2<sub>4</sub> CONNECT