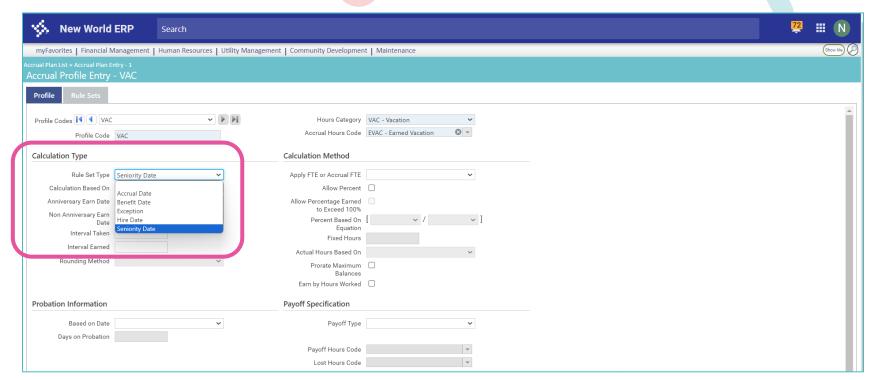

Rule Sets and Other Employee Selection Criteria





# **Sandy Distefano**

Supervisory Team Lead - Payroll/HR Support





# Rule Sets and Other Employee Selection Criteria







# Agenda



- Data
- Lists
  - Choosing Columns
  - Sorting on Multiple Columns
  - Advanced Filters



- Reports
  - Dates
  - Selecting Codes
  - Sorting



- Rule Sets
  - Accrual Plans
  - Longevity Plans
  - Benefit Plans





#### Workforce Administration







#### Workforce Administration





























































































#### Hours Analysis Report

















































#### Accrual and Longevity Plans



























































CONNECT 2

#### Benefit Plans























































Any Questions?













# Your feedback is important

Please complete the session survey via the mobile app

We read every submission

We use your input to guide content for future sessions and to improve our presentations





# 2<sub>4</sub> CONNECT