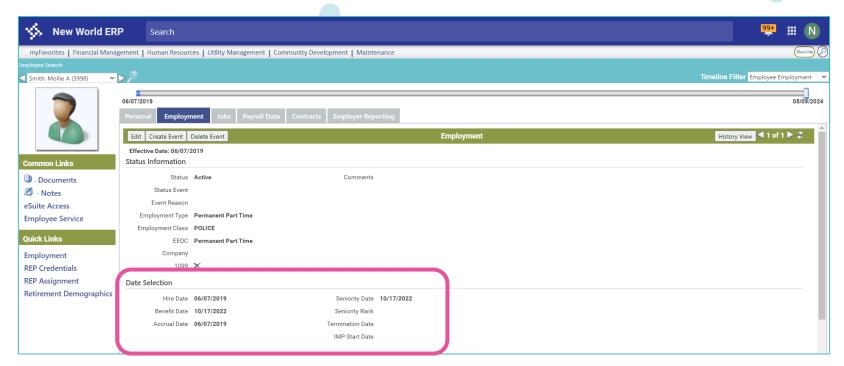

Rule Sets and Other Employee Selection Criteria





# **Sandy Distefano**

Supervisory Team Lead - Payroll/HR Support





# Rule Sets and Other Employee Selection Criteria







# Agenda



- Data
- Lists
  - Choosing Columns
  - Sorting on Multiple Columns
  - Advanced Filters



- Reports
  - Dates
  - Selecting Codes
  - Sorting



- Rule Sets
  - Accrual Plans
  - Longevity Plans
  - Benefit Plans





#### Workforce Administration







#### Workforce Administration





























































































#### Hours Analysis Report

















































#### Accrual and Longevity Plans



























































CONNECT 2

#### Benefit Plans























































Any Questions?













# Your feedback is important

Please complete the session survey via the mobile app

We read every submission

We use your input to guide content for future sessions and to improve our presentations





# 2<sub>4</sub> CONNECT