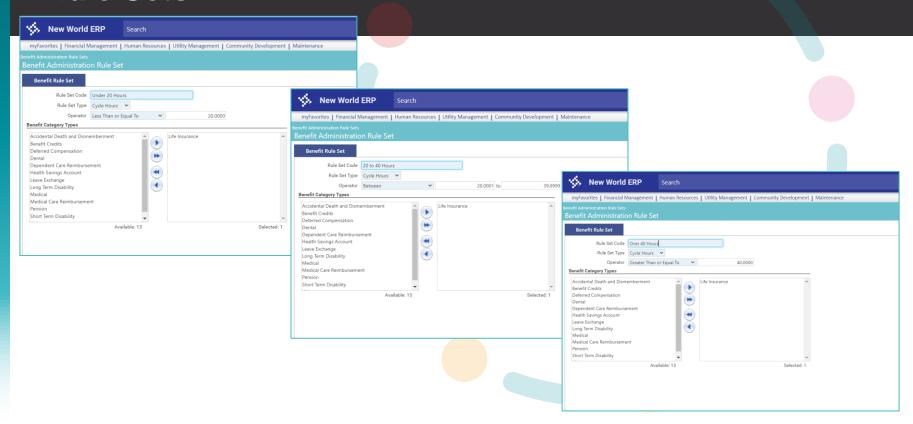

Rule Sets and Other Employee Selection Criteria





# **Sandy Distefano**

Supervisory Team Lead - Payroll/HR Support





# Rule Sets and Other Employee Selection Criteria







# Agenda



- Data
- Lists
  - Choosing Columns
  - Sorting on Multiple Columns
  - Advanced Filters



- Reports
  - Dates
  - Selecting Codes
  - Sorting



- Rule Sets
  - Accrual Plans
  - Longevity Plans
  - Benefit Plans





#### Workforce Administration







#### Workforce Administration





























































































#### Hours Analysis Report

















































#### Accrual and Longevity Plans



























































CONNECT 2

#### Benefit Plans























































Any Questions?













# Your feedback is important

Please complete the session survey via the mobile app

We read every submission

We use your input to guide content for future sessions and to improve our presentations





# 2<sub>4</sub> CONNECT