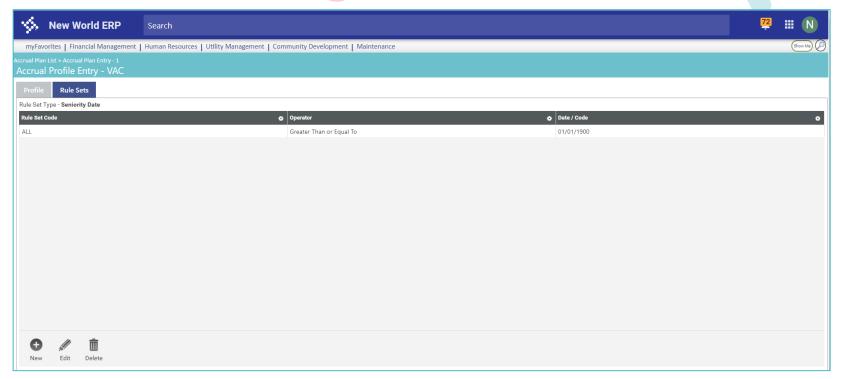

Rule Sets and Other Employee Selection Criteria





# **Sandy Distefano**

Supervisory Team Lead - Payroll/HR Support





# Rule Sets and Other Employee Selection Criteria







# Agenda



- Data
- Lists
  - Choosing Columns
  - Sorting on Multiple Columns
  - Advanced Filters



- Reports
  - Dates
  - Selecting Codes
  - Sorting



- Rule Sets
  - Accrual Plans
  - Longevity Plans
  - Benefit Plans





#### Workforce Administration







#### Workforce Administration





























































































#### Hours Analysis Report

















































#### Accrual and Longevity Plans



























































CONNECT 2

#### Benefit Plans























































Any Questions?













# Your feedback is important

Please complete the session survey via the mobile app

We read every submission

We use your input to guide content for future sessions and to improve our presentations





# 2<sub>4</sub> CONNECT