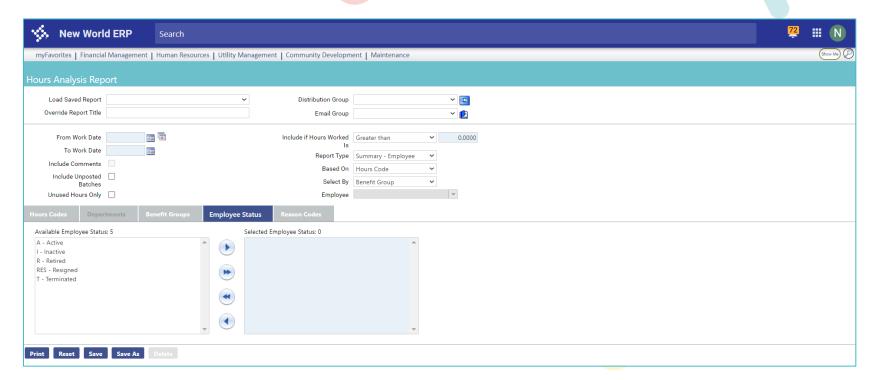

Rule Sets and Other Employee Selection Criteria





# **Sandy Distefano**

Supervisory Team Lead - Payroll/HR Support





# Rule Sets and Other Employee Selection Criteria







# Agenda



- Data
- Lists
  - Choosing Columns
  - Sorting on Multiple Columns
  - Advanced Filters



- Reports
  - Dates
  - Selecting Codes
  - Sorting



- Rule Sets
  - Accrual Plans
  - Longevity Plans
  - Benefit Plans





#### Workforce Administration







#### Workforce Administration





























































































#### Hours Analysis Report

















































#### Accrual and Longevity Plans



























































CONNECT 2

#### Benefit Plans























































Any Questions?













# Your feedback is important

Please complete the session survey via the mobile app

We read every submission

We use your input to guide content for future sessions and to improve our presentations





# 2<sub>4</sub> CONNECT