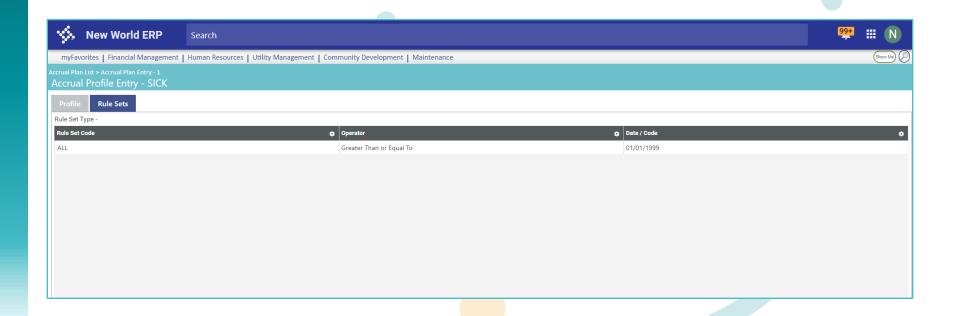

Rule Sets and Other Employee Selection Criteria





# **Sandy Distefano**

Supervisory Team Lead - Payroll/HR Support





# Rule Sets and Other Employee Selection Criteria







# Agenda



- Data
- Lists
  - Choosing Columns
  - Sorting on Multiple Columns
  - Advanced Filters



- Reports
  - Dates
  - Selecting Codes
  - Sorting



- Rule Sets
  - Accrual Plans
  - Longevity Plans
  - Benefit Plans





#### Workforce Administration







#### Workforce Administration





























































































#### Hours Analysis Report

















































#### Accrual and Longevity Plans



























































CONNECT 2

#### Benefit Plans























































Any Questions?













# Your feedback is important

Please complete the session survey via the mobile app

We read every submission

We use your input to guide content for future sessions and to improve our presentations





# 2<sub>4</sub> CONNECT