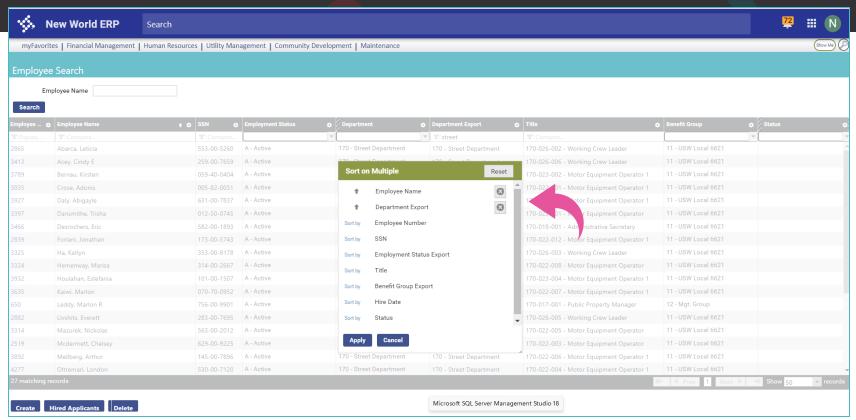

# Agenda

- Data
- Lists
  - Choosing Columns
  - Sorting on Multiple Columns
  - Advanced Filters

- Reports
  - Dates
  - Selecting Codes
  - Sorting

- Rule Sets
  - Accrual Plans
  - Longevity Plans
  - Benefit Plans