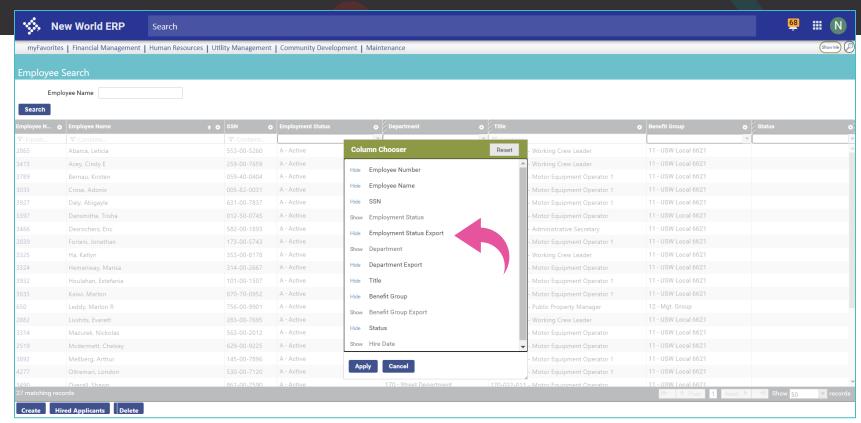

Rule Sets and Other Employee Selection Criteria





# **Sandy Distefano**

Supervisory Team Lead - Payroll/HR Support





# Rule Sets and Other Employee Selection Criteria







# Agenda



- Data
- Lists
  - Choosing Columns
  - Sorting on Multiple Columns
  - Advanced Filters



- Reports
  - Dates
  - Selecting Codes
  - Sorting



- Rule Sets
  - Accrual Plans
  - Longevity Plans
  - Benefit Plans





#### Workforce Administration







#### Workforce Administration





























































































#### Hours Analysis Report

















































#### Accrual and Longevity Plans



























































CONNECT 2

#### Benefit Plans























































Any Questions?













# Your feedback is important

Please complete the session survey via the mobile app

We read every submission

We use your input to guide content for future sessions and to improve our presentations





# 2<sub>4</sub> CONNECT