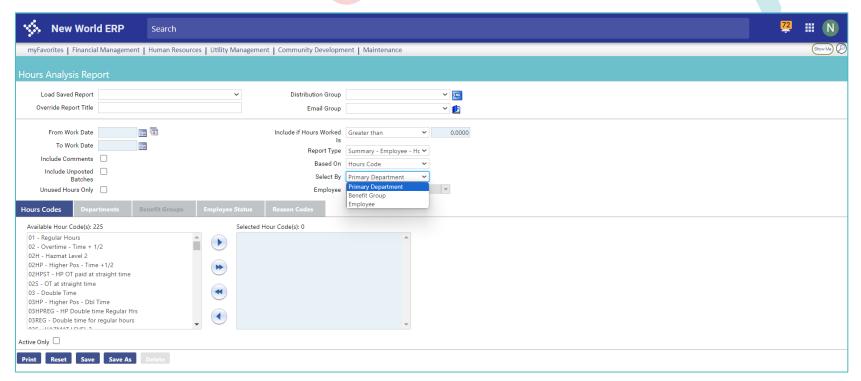

Rule Sets and Other Employee Selection Criteria





# **Sandy Distefano**

Supervisory Team Lead - Payroll/HR Support





# Rule Sets and Other Employee Selection Criteria







# Agenda



- Data
- Lists
  - Choosing Columns
  - Sorting on Multiple Columns
  - Advanced Filters



- Reports
  - Dates
  - Selecting Codes
  - Sorting



- Rule Sets
  - Accrual Plans
  - Longevity Plans
  - Benefit Plans





#### Workforce Administration







#### Workforce Administration





























































































#### Hours Analysis Report

















































#### Accrual and Longevity Plans



























































CONNECT 2

#### Benefit Plans























































Any Questions?













# Your feedback is important

Please complete the session survey via the mobile app

We read every submission

We use your input to guide content for future sessions and to improve our presentations





# 2<sub>4</sub> CONNECT