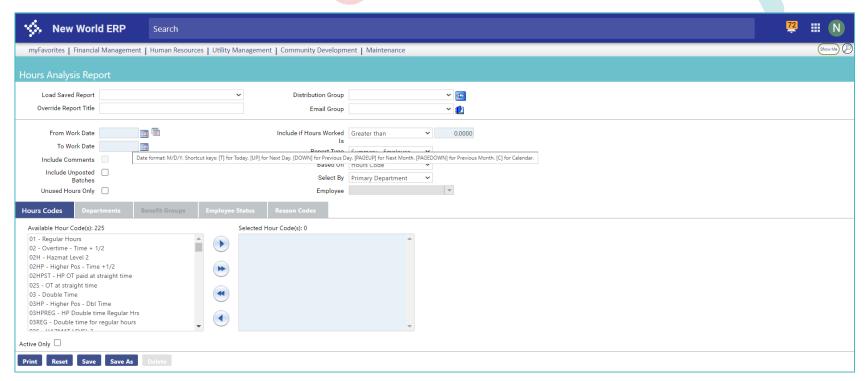

Rule Sets and Other Employee Selection Criteria





# **Sandy Distefano**

Supervisory Team Lead - Payroll/HR Support





# Rule Sets and Other Employee Selection Criteria







# Agenda



- Data
- Lists
  - Choosing Columns
  - Sorting on Multiple Columns
  - Advanced Filters



- Reports
  - Dates
  - Selecting Codes
  - Sorting



- Rule Sets
  - Accrual Plans
  - Longevity Plans
  - Benefit Plans





#### Workforce Administration







#### Workforce Administration





























































































#### Hours Analysis Report

















































#### Accrual and Longevity Plans



























































CONNECT 2

#### Benefit Plans























































Any Questions?













# Your feedback is important

Please complete the session survey via the mobile app

We read every submission

We use your input to guide content for future sessions and to improve our presentations





# 2<sub>4</sub> CONNECT