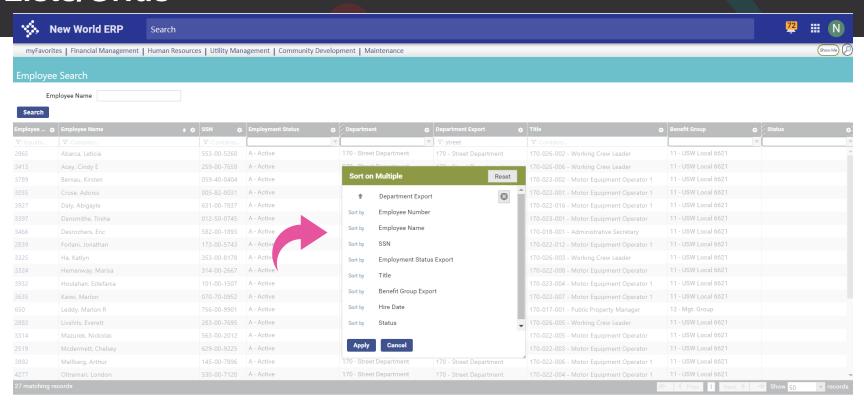

# Agenda

- Data
- Lists
  - Choosing Columns
  - Sorting on Multiple Columns
  - Advanced Filters

- Reports
  - Dates
  - Selecting Codes
  - Sorting

- Rule Sets
  - Accrual Plans
  - Longevity Plans
  - Benefit Plans