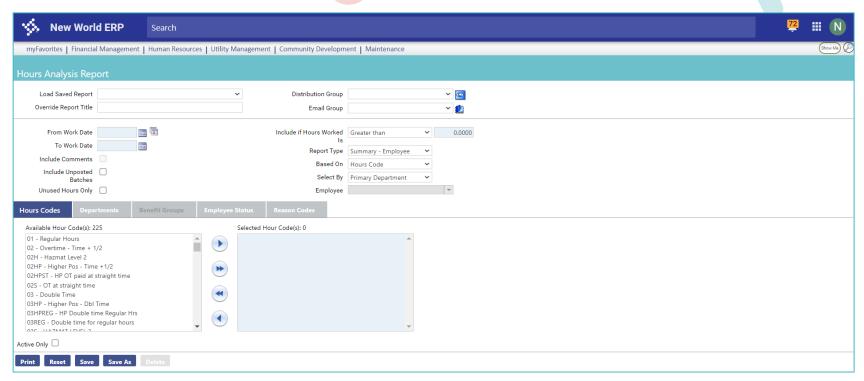

Rule Sets and Other Employee Selection Criteria





# **Sandy Distefano**

Supervisory Team Lead - Payroll/HR Support





# Rule Sets and Other Employee Selection Criteria







# Agenda



- Data
- Lists
  - Choosing Columns
  - Sorting on Multiple Columns
  - Advanced Filters



- Reports
  - Dates
  - Selecting Codes
  - Sorting



- Rule Sets
  - Accrual Plans
  - Longevity Plans
  - Benefit Plans





#### Workforce Administration







#### Workforce Administration





























































































#### Hours Analysis Report

















































#### Accrual and Longevity Plans



























































CONNECT 2

#### Benefit Plans























































Any Questions?













# Your feedback is important

Please complete the session survey via the mobile app

We read every submission

We use your input to guide content for future sessions and to improve our presentations





# 2<sub>4</sub> CONNECT