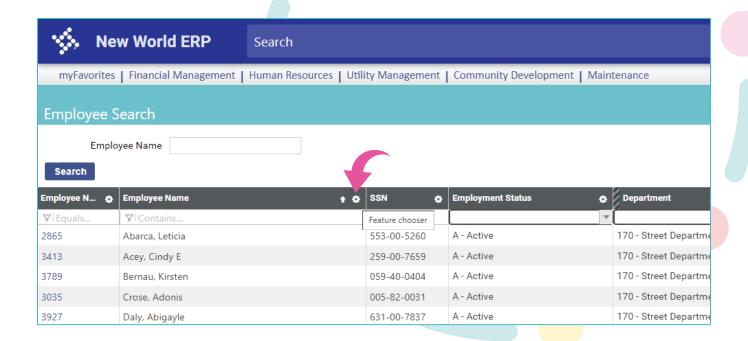

Rule Sets and Other Employee Selection Criteria





# **Sandy Distefano**

Supervisory Team Lead - Payroll/HR Support





# Rule Sets and Other Employee Selection Criteria







# Agenda



- Data
- Lists
  - Choosing Columns
  - Sorting on Multiple Columns
  - Advanced Filters



- Reports
  - Dates
  - Selecting Codes
  - Sorting



- Rule Sets
  - Accrual Plans
  - Longevity Plans
  - Benefit Plans





#### Workforce Administration







#### Workforce Administration





























































































#### Hours Analysis Report

















































#### Accrual and Longevity Plans



























































CONNECT 2

#### Benefit Plans























































Any Questions?













# Your feedback is important

Please complete the session survey via the mobile app

We read every submission

We use your input to guide content for future sessions and to improve our presentations





# 2<sub>4</sub> CONNECT