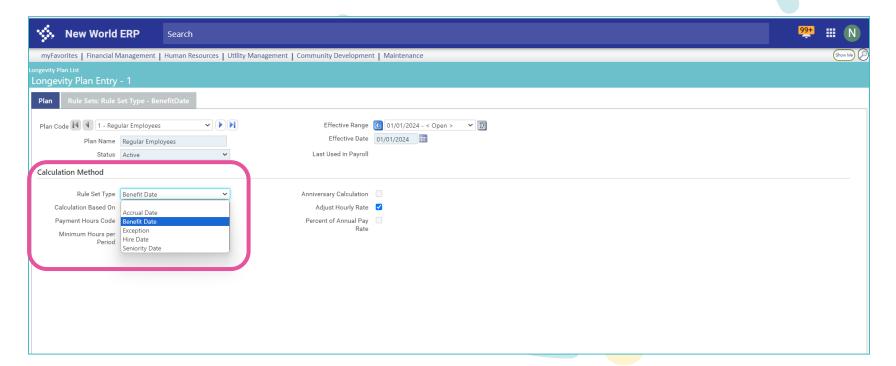

Rule Sets and Other Employee Selection Criteria





# **Sandy Distefano**

Supervisory Team Lead - Payroll/HR Support





# Rule Sets and Other Employee Selection Criteria







# Agenda



- Data
- Lists
  - Choosing Columns
  - Sorting on Multiple Columns
  - Advanced Filters



- Reports
  - Dates
  - Selecting Codes
  - Sorting



- Rule Sets
  - Accrual Plans
  - Longevity Plans
  - Benefit Plans





#### Workforce Administration







#### Workforce Administration





























































































#### Hours Analysis Report

















































#### Accrual and Longevity Plans



























































CONNECT 2

#### Benefit Plans























































Any Questions?













# Your feedback is important

Please complete the session survey via the mobile app

We read every submission

We use your input to guide content for future sessions and to improve our presentations





# 2<sub>4</sub> CONNECT