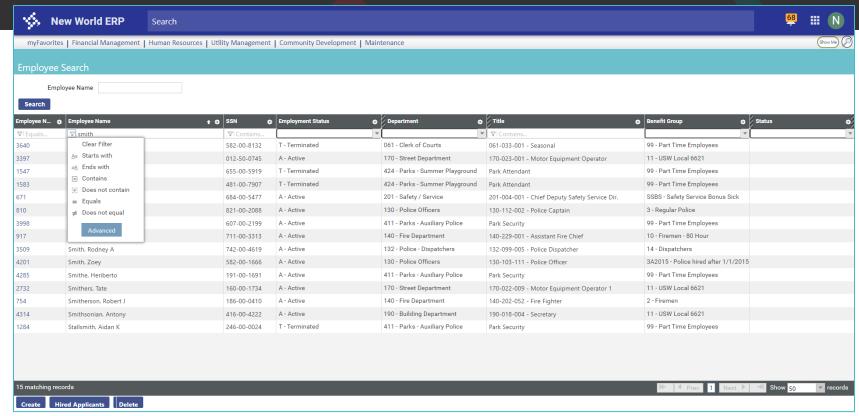

Rule Sets and Other Employee Selection Criteria





# **Sandy Distefano**

Supervisory Team Lead - Payroll/HR Support





# Rule Sets and Other Employee Selection Criteria







# Agenda



- Data
- Lists
  - Choosing Columns
  - Sorting on Multiple Columns
  - Advanced Filters



- Reports
  - Dates
  - Selecting Codes
  - Sorting



- Rule Sets
  - Accrual Plans
  - Longevity Plans
  - Benefit Plans





#### Workforce Administration







#### Workforce Administration





























































































#### Hours Analysis Report

















































#### Accrual and Longevity Plans



























































CONNECT 2

#### Benefit Plans























































Any Questions?













# Your feedback is important

Please complete the session survey via the mobile app

We read every submission

We use your input to guide content for future sessions and to improve our presentations





# 2<sub>4</sub> CONNECT