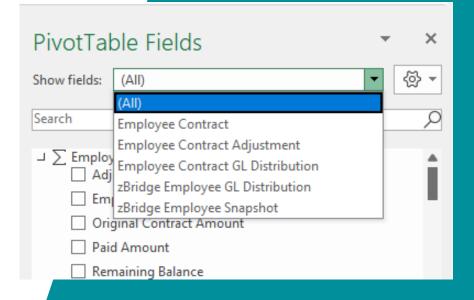

## Payroll Cube

- Payroll Data Earnings, Benefits,
  Deductions, Taxes, Hours Codes, etc.
- Also has a summary of Employee information (Personal, Employment and Jobs tab in Workforce Admin) but only as a snapshot. No history

## **Positions Cube**

 Data from Position Control and Position Budgeting

| PivotTak            | ole Fields                        | Ŧ | ×             |
|---------------------|-----------------------------------|---|---------------|
| Show fields:        | (All)                             |   | <⊗ ▼          |
| Casaah              | (AII)                             | Ļ | 0             |
| Search              | Position Budgeting FTE Summary    |   | $\mathcal{P}$ |
|                     | Position Budgeting GL Detail      |   |               |
| □ Position<br>□ Ben | Position Control                  |   |               |
|                     | zBridge Current Employee UDF      |   | - 51          |
| Bud                 | zBridge Position Date Range Dates |   |               |
| Bud                 | zBridge Position User Defined     |   |               |
|                     |                                   |   |               |

## **Position Budgeting Cube**

- No longer in use
- Use the 'Positions' cube instead

## **Employee Contracts Cube**

Specifically for K-12 customers