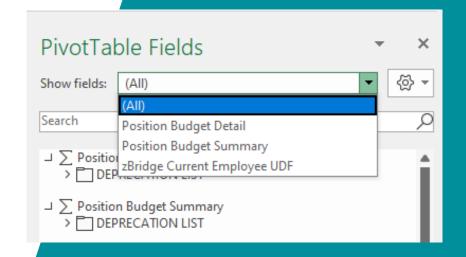

## **Positions Cube**

 Data from Position Control and Position Budgeting

| PivotTak            | ole Fields                        | Ŧ | ×             |
|---------------------|-----------------------------------|---|---------------|
| Show fields:        | (All)                             |   | <⊗ ▼          |
| Casaah              | (AII)                             | Ļ | 0             |
| Search              | Position Budgeting FTE Summary    |   | $\mathcal{P}$ |
|                     | Position Budgeting GL Detail      |   |               |
| □ Position<br>□ Ben | Position Control                  |   |               |
|                     | zBridge Current Employee UDF      |   | - 51          |
| Bud                 | zBridge Position Date Range Dates |   |               |
| Bud                 | zBridge Position User Defined     |   |               |
|                     |                                   |   |               |

## **Position Budgeting Cube**

- No longer in use
- Use the 'Positions' cube instead