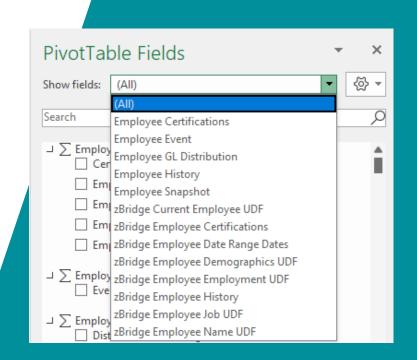

## **Employee Cube**

- Employee Information from Personal,
  Employment and Jobs tabs in
  - Workforce Administration

## Payroll Cube

- Payroll Data Earnings, Benefits,
  Deductions, Taxes, Hours Codes, etc.
- Also has a summary of Employee information (Personal, Employment and Jobs tab in Workforce Admin) but only as a snapshot. No history

## **Positions Cube**

 Data from Position Control and Position Budgeting

| PivotTak            | ole Fields                        | Ŧ | ×             |
|---------------------|-----------------------------------|---|---------------|
| Show fields:        | (All)                             |   | <⊗ ▼          |
| Casaah              | (AII)                             | Ļ | 0             |
| Search              | Position Budgeting FTE Summary    |   | $\mathcal{P}$ |
|                     | Position Budgeting GL Detail      |   |               |
| □ Position<br>□ Ben | Position Control                  |   |               |
|                     | zBridge Current Employee UDF      |   | - 51          |
| Bud                 | zBridge Position Date Range Dates |   |               |
| Bud                 | zBridge Position User Defined     |   |               |
|                     |                                   |   |               |

## **Position Budgeting Cube**

- No longer in use
- Use the 'Positions' cube instead

## **Employee Benefits Cube**

- Benefit Plan information from
  Workforce Admin > Payroll Data
- Cost, Enrollment and Dependent Information

## **Employee Contracts Cube**

Specifically for K-12 customers