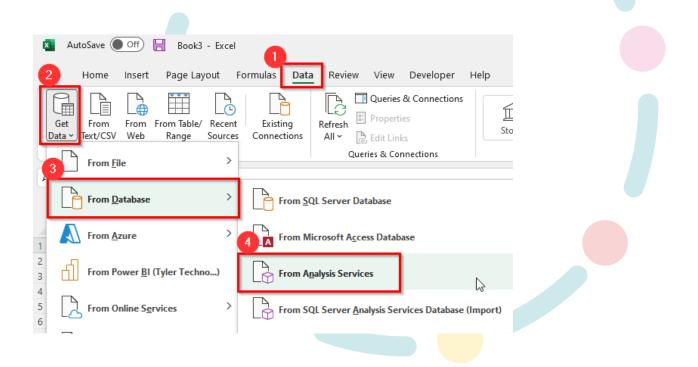

#### Data > Get Data > From Other Source > From Analysis Services

Server Name: 3.214.108.135

User Name: .\dssconnect

Password:

Connect123!