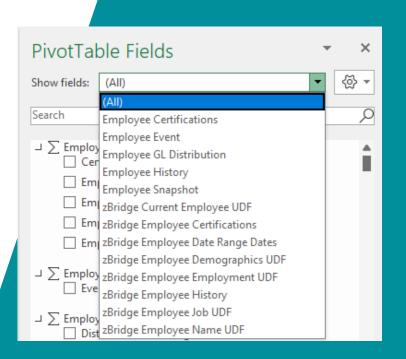

## **Employee Cube**

- Employee Information from Personal,
  Employment and Jobs tabs in
  - Workforce Administration

## Payroll Cube

- Payroll Data Earnings, Benefits,
  Deductions, Taxes, Hours Codes, etc.
- Also has a summary of Employee information (Personal, Employment and Jobs tab in Workforce Admin) but only as a snapshot. No history

## **Positions Cube**

 Data from Position Control and Position Budgeting

| PivotTak            | ole Fields                        | Ŧ | ×             |
|---------------------|-----------------------------------|---|---------------|
| Show fields:        | (All)                             |   | <⊗ ▼          |
| Casaah              | (AII)                             | Ļ | 0             |
| Search              | Position Budgeting FTE Summary    |   | $\mathcal{P}$ |
|                     | Position Budgeting GL Detail      |   |               |
| □ Position<br>□ Ben | Position Control                  |   |               |
|                     | zBridge Current Employee UDF      |   | - 51          |
| Bud                 | zBridge Position Date Range Dates |   |               |
| Bud                 | zBridge Position User Defined     |   |               |
|                     |                                   |   |               |

## **Position Budgeting Cube**

- No longer in use
- Use the 'Positions' cube instead

## **Employee Benefits Cube**

- Benefit Plan information from
  Workforce Admin > Payroll Data
- Cost, Enrollment and Dependent Information

## **Employee Contracts Cube**

Specifically for K-12 customers