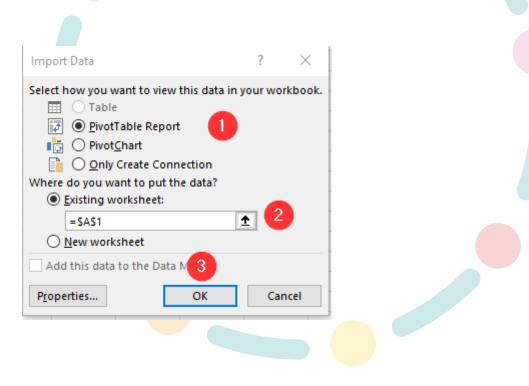

# **Using Business Analytics**

| ata Connection Wiza                     | rd                                               |                     | ? ×    |  |
|-----------------------------------------|--------------------------------------------------|---------------------|--------|--|
| Connect to Databa                       | se Server                                        |                     |        |  |
| Enter the informatio                    | n required to connect to the database se         | rver.               |        |  |
|                                         |                                                  |                     |        |  |
| . <u>S</u> erver name: 3,               | 214.108.135                                      |                     |        |  |
|                                         |                                                  |                     |        |  |
| Log on credentia                        |                                                  |                     |        |  |
|                                         | is Authentication<br>wing User Name and Password |                     |        |  |
| Cise the folio                          | _                                                |                     |        |  |
|                                         |                                                  |                     |        |  |
| <u>U</u> ser Name:                      | .\dssconnect                                     |                     |        |  |
| <u>U</u> ser Name:<br><u>P</u> assword: | .\dssconnect                                     |                     |        |  |
| _                                       |                                                  |                     |        |  |
| _                                       |                                                  |                     |        |  |
| _                                       |                                                  | 3                   |        |  |
| _                                       |                                                  | 3<br><u>N</u> ext > | Finish |  |

#### **Connection Information**

#### Data > Get Data > From Other Source > From Analysis Services

Server Name: 3.214.108.135

User Name: .\dssconnect

Password:

Connect123!