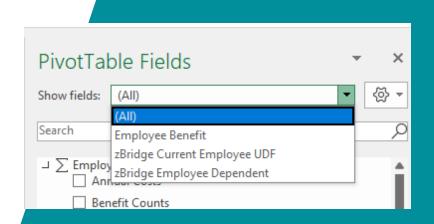

## **Employee Cube**

- Employee Information from Personal,
  Employment and Jobs tabs in
  - Workforce Administration

## Payroll Cube

- Payroll Data Earnings, Benefits,
  Deductions, Taxes, Hours Codes, etc.
- Also has a summary of Employee information (Personal, Employment and Jobs tab in Workforce Admin) but only as a snapshot. No history

## **Employee Benefits Cube**

- Benefit Plan information from
  Workforce Admin > Payroll Data
- Cost, Enrollment and Dependent Information

## **Employee Contracts Cube**

Specifically for K-12 customers