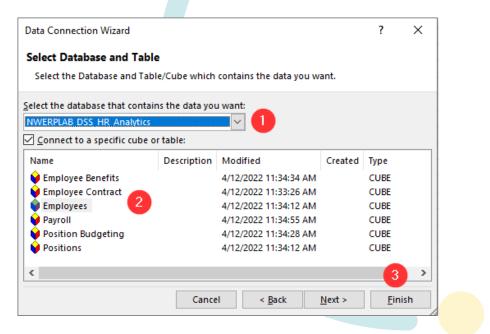

#### Cubes

- There are 5 total cubes for HR/Payroll
- Plus 1 cube that is no longer in use

| Data Connection Wizard                 |                 |                       |         | ?    | ×      |
|----------------------------------------|-----------------|-----------------------|---------|------|--------|
| Select Database and Table              |                 |                       | 5       |      |        |
| Select the Database and Tabl           | e/Cube which    | contains the data you | want.   |      |        |
| Select the database that contain       | is the data you | u want:               |         |      |        |
| NWERPLAB_DSS_HR_Analytics              |                 | $\sim$                |         |      |        |
| ✓ <u>Connect to a specific cube or</u> | r table:        |                       |         |      |        |
| Name                                   | Description     | Modified              | Created | Туре |        |
| Employee Benefits                      |                 | 5/6/2022 9:57:54 AM   |         | CUBE |        |
| 🖌 😝 Employee Contract                  |                 | 5/6/2022 9:57:14 AM   |         | CUBE |        |
| 📔 😝 Employees                          |                 | 5/6/2022 9:57:47 AM   |         | CUBE |        |
| 📔 😝 Payroll                            |                 | 5/6/2022 9:58:20 AM   |         | CUBE |        |
| 📔 🐓 Position Budgeting                 |                 | 5/6/2022 9:57:50 AM   |         | CUBE |        |
| Positions                              |                 | 5/6/2022 9:58:07 AM   |         | CUBE |        |
|                                        |                 |                       |         |      |        |
| <                                      |                 |                       |         |      | >      |
|                                        | Cance           | el < <u>B</u> ack     | Next >  |      | Finish |